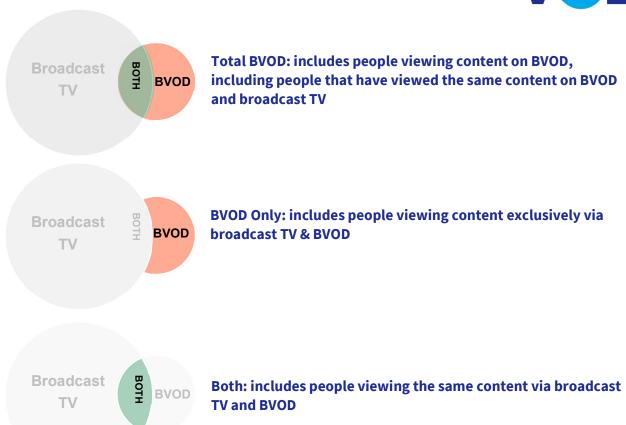

- The minimum viewing criteria for an event via broadcast TV is 60 consecutive sec.
- The minimum viewing criteria for an event via BVOD is 15 sec.

**Total TV Reach** is the distinct count of individuals who are reached via broadcast TV or BVOD. Of those individuals reached some were only reached via broadcast TV, some only by BVOD and some by both broadcast TV and BVOD.

Total TV Reach can be reported in the following ways: