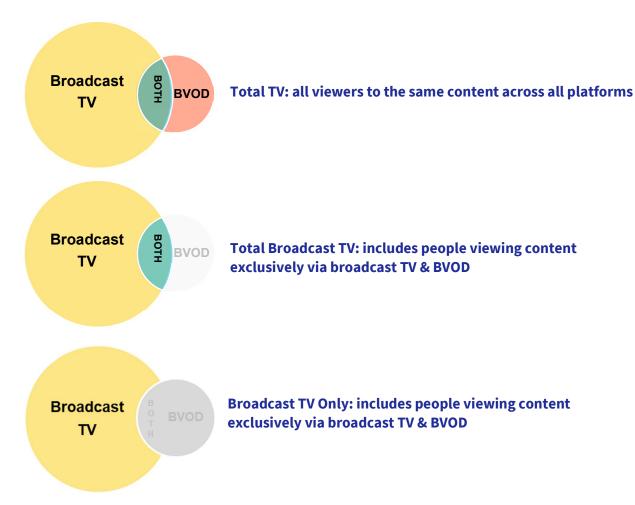

- The minimum viewing criteria for an event via broadcast TV is 60 consecutive sec.
- The minimum viewing criteria for an event via BVOD is 15 sec.

**Total TV Reach** is the distinct count of individuals who are reached via broadcast TV or BVOD. Of those individuals reached some were only reached via broadcast TV, some only by BVOD and some by both broadcast TV and BVOD.

Total TV Reach can be reported in the following ways: