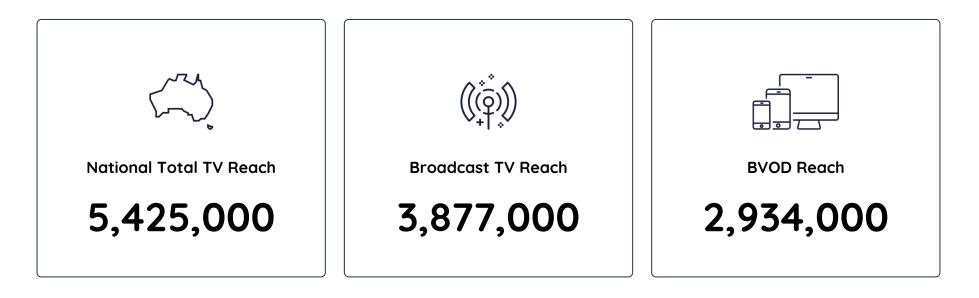

### People 16-39: Cumulative Reach for 20th Aug 2024 to 26th Aug 2024

## People 16-39

| k | Description                             | Network | Total TV National<br>Reach ♥ | Total TV National<br>Average Audience | BVOD National<br>Average Audience |
|---|-----------------------------------------|---------|------------------------------|---------------------------------------|-----------------------------------|
|   | THE BLOCK -TUE                          | Nine    | 459,000                      | 307,000                               | 115,000                           |
|   | THE VOICE - TUE                         | Seven   | 298,000                      | 146,000                               | 53,000                            |
|   | 9NEWS                                   | Nine    | 259,000                      | 129,000                               | 27,000                            |
|   | A CURRENT AFFAIR                        | Nine    | 246,000                      | 144,000                               | 27,000                            |
|   | HUNTED TUES                             | 10      | 239,000                      | 132,000                               | 38,000                            |
|   | SEVEN NEWS                              | Seven   | 231,000                      | 119,000                               | 20,000                            |
|   | HOME AND AWAY                           | Seven   | 211,000                      | 158,000                               | 72,000                            |
|   | 30 YEARS OF THE FOOTY SHOW              | Nine    | 174,000                      | 69,000                                | 15,000                            |
|   | MADE IN BONDI                           | Seven   | 172,000                      | 70,000                                | 29,000                            |
|   | THE CHEAP SEATS                         | 10      | 159,000                      | 96,000                                | 9,000                             |
|   | TIPPING POINT AUSTRALIA                 | Nine    | 138,000                      | 72,000                                | 13,000                            |
|   | THE PROJECT                             | 10      | 136,000                      | 50,000                                | 5,000                             |
|   | THE CHASE AUSTRALIA                     | Seven   | 127,000                      | 49,000                                | 9,000                             |
|   | TRUMP VS HARRIS: THE BATTLE FOR AMERICA | Nine    | 108,000                      | 36,000                                | 11,000                            |
|   | THE ASSEMBLY-EV                         | ABC     | 107,000                      | 84,000                                | 33,000                            |
|   | NCIS RPT                                | 10      | 103,000                      | 13,000                                | 1,000                             |
|   | TODAY                                   | Nine    | 101,000                      | 36,000                                | 10,000                            |
|   | SUNRISE                                 | Seven   | 99,000                       | 39,000                                | 8,000                             |
|   | NEWS BREAKFAST-AM                       | ABC     | 92,000                       | 28,000                                | 3,000                             |
|   | 7.30-EV                                 | ABC     | 83,000                       | 47,000                                | 6,000                             |
|   | ABC NEWS-EV                             | ABC     | 78,000                       | 47,000                                | 6,000                             |
|   | OUTBACK OPAL HUNTERS                    | Nine    | 76,000                       | 27,000                                | 6,000                             |
| 3 | 9NEWS AFTERNOON                         | Nine    | 71,000                       | 28,000                                | 6,000                             |
|   | THE MORNING SHOW                        | Seven   | 64,000                       | 30,000                                | 5,000                             |
|   | SEVEN NEWS AT 4                         | Seven   | 61,000                       | 27,000                                | 4,000                             |
| 3 | THE VOICE - ENCORE                      | Seven   | 56,000                       | 19,000                                | 2,000                             |
|   | TODAY EXTRA                             | Nine    | 55,000                       | 20,000                                | 6,000                             |
| 3 | THE BLOCK -MON -ENCORE                  | Nine    | 55,000                       | 22,000                                | 3,000                             |
|   | BACK ROADS S10-EV                       | ABC     | 51,000                       | 26,000                                | 6,000                             |
|   | SUNRISE -EARLY                          | Seven   | 50,000                       | 22,000                                | 5,000                             |