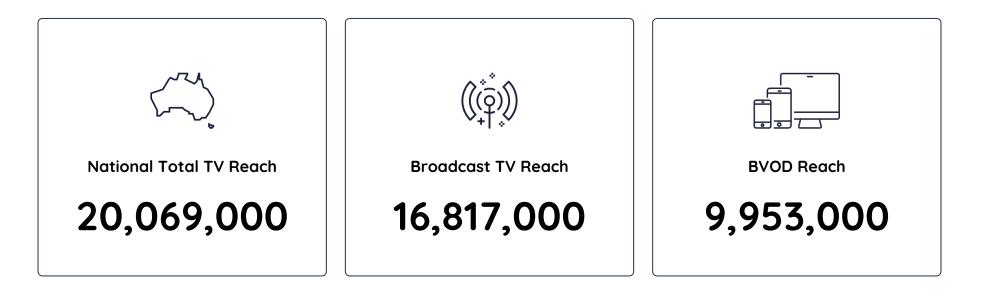

### Total People: Cumulative Reach for 20th Aug 2024 to 26th Aug 2024

## **Total People**

| ank | Description                             | Network | Total TV National<br>Reach ♥ | Total TV National<br>Average Audience | BVOD National<br>Average Audience |
|-----|-----------------------------------------|---------|------------------------------|---------------------------------------|-----------------------------------|
| 1   | SEVEN NEWS                              | Seven   | 2,185,000                    | 1,345,000                             | 72,000                            |
| 2   | THE BLOCK -TUE                          | Nine    | 2,126,000                    | 1,250,000                             | 301,000                           |
| 3   | THE VOICE - TUE                         | Seven   | 2,116,000                    | 1,073,000                             | 185,000                           |
| 4   | 9NEWS                                   | Nine    | 2,061,000                    | 1,266,000                             | 101,000                           |
| 5   | A CURRENT AFFAIR                        | Nine    | 1,713,000                    | 1,137,000                             | 91,000                            |
| 6   | HOME AND AWAY                           | Seven   | 1,476,000                    | 1,009,000                             | 205,000                           |
| 7   | TIPPING POINT AUSTRALIA                 | Nine    | 1,391,000                    | 719,000                               | 52,000                            |
| 8   | THE CHASE AUSTRALIA                     | Seven   | 1,362,000                    | 653,000                               | 34,000                            |
| 9   | 7.30-EV                                 | ABC     | 1,349,000                    | 792,000                               | 34,000                            |
| 10  | ABC NEWS-EV                             | ABC     | 1,251,000                    | 935,000                               | 35,000                            |
| 11  | HUNTED TUES                             | 10      | 1,238,000                    | 665,000                               | 117,000                           |
| 12  | THE ASSEMBLY-EV                         | ABC     | 1,129,000                    | 845,000                               | 163,000                           |
| 13  | MADE IN BONDI                           | Seven   | 1,077,000                    | 281,000                               | 73,000                            |
| 14  | THE CHEAP SEATS                         | 10      | 1,060,000                    | 517,000                               | 32,000                            |
| 15  | SUNRISE                                 | Seven   | 1,019,000                    | 424,000                               | 30,000                            |
| 16  | 30 YEARS OF THE FOOTY SHOW              | Nine    | 1,004,000                    | 434,000                               | 49,000                            |
| 17  | BACK ROADS S10-EV                       | ABC     | 969,000                      | 693,000                               | 32,000                            |
| 18  | THE PROJECT                             | 10      | 883,000                      | 348,000                               | 19,000                            |
| 19  | NCIS RPT                                | 10      | 844,000                      | 155,000                               | 3,000                             |
| 20  | 10 NEWS FIRST                           | 10      | 747,000                      | 348,000                               | 14,000                            |
| 21  | TODAY                                   | Nine    | 741,000                      | 310,000                               | 37,000                            |
| 22  | HARD QUIZ S6 RPT                        | ABC     | 737,000                      | 409,000                               | 12,000                            |
| 23  | TRUMP VS HARRIS: THE BATTLE FOR AMERICA | Nine    | 719,000                      | 254,000                               | 35,000                            |
| 24  | NEWS BREAKFAST-AM                       | ABC     | 689,000                      | 247,000                               | 15,000                            |
| 25  | SEVEN NEWS AT 4                         | Seven   | 681,000                      | 340,000                               | 16,000                            |
| 26  | 9NEWS AFTERNOON                         | Nine    | 662,000                      | 330,000                               | 22,000                            |
| 27  | THE MORNING SHOW                        | Seven   | 617,000                      | 262,000                               | 18,000                            |
| 28  | OUTBACK OPAL HUNTERS                    | Nine    | 594,000                      | 208,000                               | 20,000                            |
| 29  | THE VOICE - ENCORE                      | Seven   | 577,000                      | 192,000                               | 7,000                             |
| 30  | TIPPING POINT UK -RPT                   | Nine    | 559,000                      | 325,000                               | 15,000                            |