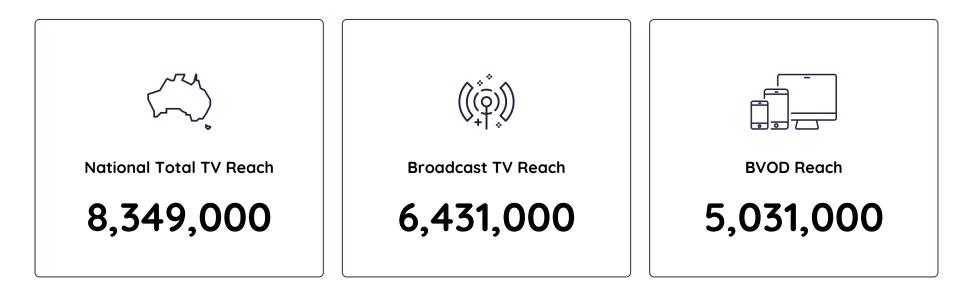

### People 25-54: Cumulative Reach for 20th Aug 2024 to 26th Aug 2024

## People 25-54

| nk | Description                             | Network | Total TV National<br>Reach ♥ | Total TV National<br>Average Audience | BVOD National<br>Average Audience |
|----|-----------------------------------------|---------|------------------------------|---------------------------------------|-----------------------------------|
| 1  | THE BLOCK -TUE                          | Nine    | 901,000                      | 586,000                               | 188,000                           |
| 2  | THE VOICE - TUE                         | Seven   | 709,000                      | 352,000                               | 102,000                           |
| 3  | 9NEWS                                   | Nine    | 601,000                      | 335,000                               | 53,000                            |
| 4  | SEVEN NEWS                              | Seven   | 596,000                      | 326,000                               | 38,000                            |
| 5  | A CURRENT AFFAIR                        | Nine    | 558,000                      | 334,000                               | 50,000                            |
| 6  | HUNTED TUES                             | 10      | 551,000                      | 319,000                               | 70,000                            |
| 7  | HOME AND AWAY                           | Seven   | 482,000                      | 344,000                               | 117,000                           |
| 8  | THE CHEAP SEATS                         | 10      | 455,000                      | 252,000                               | 19,000                            |
| 9  | MADE IN BONDI                           | Seven   | 392,000                      | 135,000                               | 45,000                            |
| 10 | 30 YEARS OF THE FOOTY SHOW              | Nine    | 390,000                      | 164,000                               | 28,000                            |
| 11 | THE PROJECT                             | 10      | 364,000                      | 141,000                               | 11,000                            |
| 2  | TIPPING POINT AUSTRALIA                 | Nine    | 344,000                      | 163,000                               | 25,000                            |
| 3  | THE CHASE AUSTRALIA                     | Seven   | 319,000                      | 133,000                               | 17,000                            |
| 4  | SUNRISE                                 | Seven   | 308,000                      | 126,000                               | 17,000                            |
| 15 | NCIS RPT                                | 10      | 290,000                      | 41,000                                | 2,000                             |
| 6  | THE ASSEMBLY-EV                         | ABC     | 286,000                      | 221,000                               | 73,000                            |
| 7  | 7.30-EV                                 | ABC     | 275,000                      | 152,000                               | 14,000                            |
| 8  | TODAY                                   | Nine    | 266,000                      | 114,000                               | 21,000                            |
| 9  | TRUMP VS HARRIS: THE BATTLE FOR AMERICA | Nine    | 265,000                      | 85,000                                | 20,000                            |
| 0  | ABC NEWS-EV                             | ABC     | 237,000                      | 157,000                               | 14,000                            |
| 21 | NEWS BREAKFAST-AM                       | ABC     | 215,000                      | 79,000                                | 7,000                             |
| 2  | OUTBACK OPAL HUNTERS                    | Nine    | 210,000                      | 73,000                                | 12,000                            |
| 23 | 10 NEWS FIRST                           | 10      | 197,000                      | 101,000                               | 7,000                             |
| 24 | SUNRISE -EARLY                          | Seven   | 182,000                      | 85,000                                | 11,000                            |
| 25 | DEAL OR NO DEAL                         | 10      | 181,000                      | 109,000                               | 13,000                            |
| 26 | BACK ROADS S10-EV                       | ABC     | 180,000                      | 104,000                               | 12,000                            |
| 27 | SEVEN NEWS AT 4                         | Seven   | 173,000                      | 89,000                                | 8,000                             |
| 28 | THE MORNING SHOW                        | Seven   | 166,000                      | 75,000                                | 10,000                            |
| 29 | THE VOICE - ENCORE                      | Seven   | 158,000                      | 60,000                                | 4,000                             |
| 0  | TODAY -EARLY                            | Nine    | 156,000                      | 73,000                                | 13,000                            |