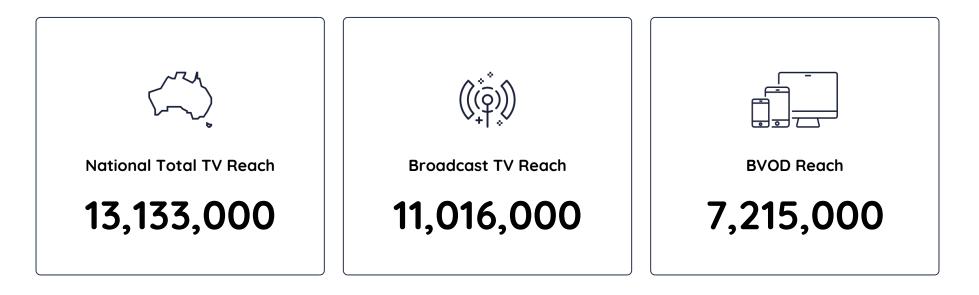

#### Source:

VOZ 5.0 National Total TV

Total TV includes National Broadcast TV (including 'spill'\*) and National BVOD.

#### Cumulative reach totals:

Reporting 'When Watched'\*\* cumulative reach 1 minute (broadcast TV) and 15 secs (BVOD) for all networks (FTA + STV), 2am to 2am for the 7 days from, and including, the report date.

Broadcast TV reach includes viewers who may have also watched BVOD. BVOD reach includes viewers who may have also watched broadcast TV.