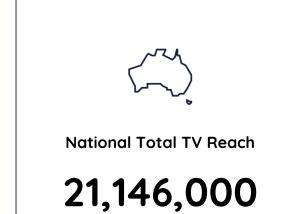

#### Reach totals and program rankings

**Total People** 

People 25-54

People 16-39

Grocery Shoppers (18+)