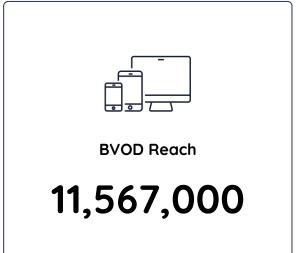

#### Reach totals and program rankings

**Total People** 

People 25-54

People 16-39

Grocery Shoppers (18+)