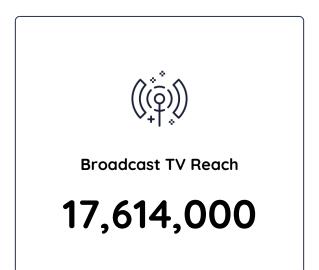

#### Reach totals and program rankings

**Total People** 

People 25-54

People 16-39

Grocery Shoppers (18+)