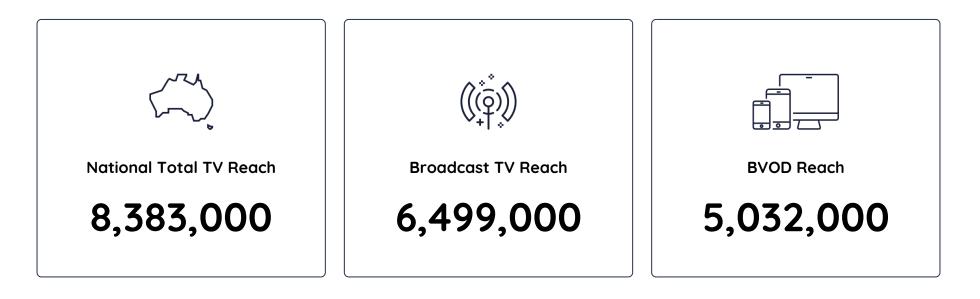

|
| 27  | TODAY EXTRA - SATURDAY                           | Nine    | 500,000                      | 188,000                               | 17,000                            |
| 28  | I WAS ACTUALLY THERE-ENCORE                      | ABC     | 495,000                      | 220,000                               | 5,000                             |
| 29  | SEVEN'S AFL: SATURDAY NIGHT FOOTBALL - PRE MATCH | Seven   | 483,000                      | 230,000                               | 0                                 |
| 30  | SEVEN'S HORSE RACING 2024                        | Seven   | 482,000                      | 115,000                               | 6,000                             |



### People 25-54: Cumulative Reach for 20th Jul 2024 to 26th Jul 2024



## People 25-54



| ink | Description                                       | Network | Total TV National<br>Reach � | Total TV National<br>Average Audience | BVOD National<br>Average Audience |
|-----|---------------------------------------------------|---------|------------------------------|---------------------------------------|-----------------------------------|
| 1   | SEVEN NEWS - SAT                                  | Seven   | 443,000                      | 249,000                               | 19,000                            |
| 2   | SEVEN'S AFL: SATURDAY NIGHT FOOTBALL              | Seven   | 442,000                      | 150,000                               | 0                                 |
| 3   | 9NEWS SATURDAY                                    | Nine    | 4