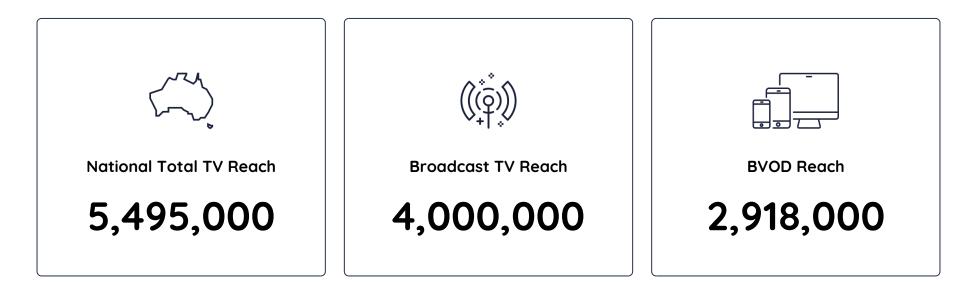

|
| 27  | SEVEN'S AFL: SATURDAY NIGHT FOOTBALL - POST MATCH | Seven   | 140,000                      | 54,000                                | 0                                 |
| 28  | LETHAL WEAPON -EV                                 | Nine    | 132,000                      | 43,000                                | 1,000                             |
| 29  | DANCING WITH THE STARS (R)                        | Seven   | 131,000                      | 32,000                                | 2,000                             |
| 30  | SEVEN'S AFL: SATURDAY AFTERNOON FOOTBALL          | Seven   | 128,000                      | 40,000                                | 0                                 |



### People 16-39: Cumulative Reach for 20th Jul 2024 to 26th Jul 2024



## People 16-39



| ank | Description                                       | Network | Total TV National<br>Reach ♥ | Total TV National<br>Average Audience | BVOD National<br>Average Audience |
|-----|---------------------------------------------------|---------|------------------------------|---------------------------------------|-----------------------------------|
| 1   | SEVEN'S AFL: SATURDAY NIGHT FOOTBALL              | Seven   | 197,000                      | 58,000                                | 0                                 |
| 2   | 9NEWS SATURDAY                                    | Nine    | 178,000                      | 87,000                                | 13,000                            |
| 3   | SEVEN NEWS - SAT                                  | Seven   | 1