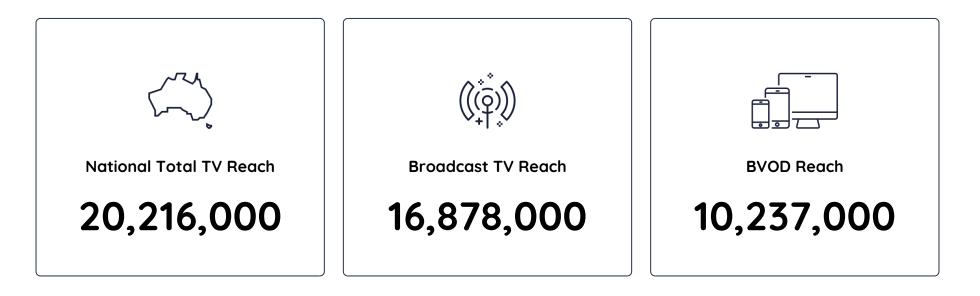

# Sat 20th Jul 2024 Total TV Consolidated 7 Top 30 Programs

Ranked on reach

#### Reach totals and program rankings

Total People People 25-54 People 16-39 Grocery Shoppers (18+)



### Total People: Cumulative Reach for 20th Jul 2024 to 26th Jul 2024



## **Total People**



| ank | Description                                      | Network | Total TV National<br>Reach ♥ | Total TV National<br>Average Audience | BVOD National<br>Average Audience |
|-----|--------------------------------------------------|---------|------------------------------|---------------------------------------|-----------------------------------|
| 1   | SEVEN NEWS - SAT                                 | Seven   | 1,736,000                    | 1,098,000                             | 40,000                            |
| 2   | 9NEWS SATURDAY                                   | Nine    | 1,464,000                    | 860,000                               | 54,000                            |
| 3   | SEVEN'S AFL: SATURDAY NIGHT FOOTBALL             | Seven   | 1,