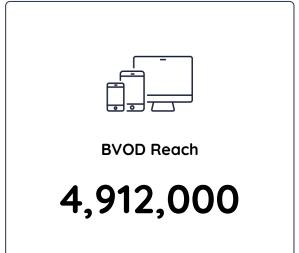

#### Source:

VOZ 5.0 National Total TV

Total TV includes National Broadcast TV (including 'spill'\*) and National BVOD.

Broadcast TV reach includes viewers who may have also watched BVOD. BVOD reach includes viewers who may have also watched broadcast TV.