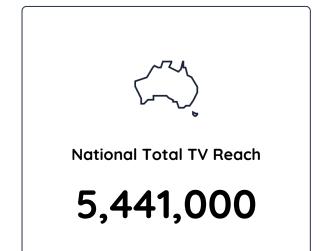

## Total People: Cumulative Reach for 18th Jul 2024 to 24th Jul 2024

20,121,000

|                    | Description                | Network | Total TV National<br>Reach <b>ூ</b> | Total TV National<br>Average Audience | BVOD National<br>Average Audience |
|--------------------|----------------------------|---------|-------------------------------------|---------------------------------------|-----------------------------------|
| SEVEN NEWS         |                            | Seven   | 2,024,000                           | 1,276,000                             | 66,000                            |
| 9NEWS              |                            | Nine    | 2,022,000                           | 1,217,000                             | 95,000                            |
| A CURRENT AFFAIR   |                            | Nine    | 1,615,000                           | 1,074,000                             | 75,000                            |
| RBT                |                            | Nine    | 1,535,000                           | 692,000                               | 45,000                            |
| HOME AND AWAY      |                            | Seven   | 1,478,000                           | 878,000                               | 175,000                           |
| TIPPING POINT AUS  | TRALIA                     | Nine    | 1,423,000                           | 768,000                               | 58,000                            |
| AUSTRALIAN CRIME   | STORIES: THE INVESTIGATORS | Nine    | 1,341,000                           | 426,000                               | 26,000                            |
| THE CHASE AUSTRA   | LIA                        | Seven   | 1,283,000                           | 618,000                               | 31,000                            |
| 7.30-EV            |                            | ABC     | 1,122,000                           | 632,000                               | 27,000                            |
| ABC NEWS-EV        |                            | ABC     | 1,096,000                           | 801,000                               | 31,000                            |
| TASKMASTER AUST    | RALIA                      | 10      | 1,034,000                           | 576,000                               | 56,000                            |
| SUNRISE            |                            | Seven   | 951,000                             | 391,000                               | 28,000                            |
| TODAY              |                            | Nine    | 935,000                             | 342,000                               | 38,000                            |
| STARSTRUCK         |                            | Seven   | 916,000                             | 262,000                               | 19,000                            |
| FOREIGN CORRESPO   | DNDENT-EV                  | ABC     | 843,000                             | 578,000                               | 46,000                            |
| THE PROJECT        |                            | 10      | 791,000                             | 321,000                               | 16,000                            |
| 9NEWS AFTERNOON    | V                          | Nine    | 769,000                             | 390,000                               | 25,000                            |
| GRAND DESIGNS: TH  | IE STREETS-EV              | ABC     | 741,000                             | 423,000                               | 15,000                            |
| 10 NEWS FIRST      |                            | 10      | 678,000                             | 317,000                               | 15,000                            |
| 2024 TOUR DE FRAN  | NCE: STAGE 18 LIVE         | SBS     | 678,000                             | 235,000                               | 26,000                            |
| TIPPING POINT UK - | RPT                        | Nine    | 653,000                             | 399,000                               | 17,000                            |
| HARD QUIZ S5 RPT   |                            | ABC     | 622,000                             | 375,000                               | 12,000                            |
| THE MORNING SHO    | W                          | Seven   | 600,000                             | 248,000                               | 19,000                            |
| SEVEN NEWS AT 4    |                            | Seven   | 599,000                             | 290,000                               | 15,000                            |
| LAW AND ORDER: S   | VU                         | 10      | 581,000                             | 253,000                               | 0                                 |
| ANTIQUES ROADSH    | OW-PM                      | ABC     | 568,000                             | 281,000                               | 6,000                             |
| NEWS BREAKFAST-    | AM                         | ABC     | 558,000                             | 223,000                               | 14,000                            |
| TODAY EXTRA        |                            | Nine    | 542,000                             | 209,000                               | 23,000                            |
| ABC NEWS MORNIN    | GS-AM                      | ABC     | 532,000                             | 102,000                               | 8,000                             |
| DEAL OR NO DEAL    |                            | 10      | 515,000                             | 308,000                               | 30,000                            |