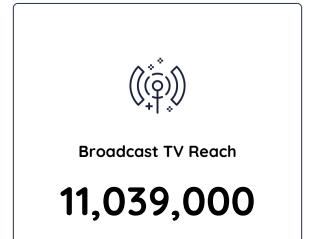

## Total People: Cumulative Reach for 18th Jul 2024 to 24th Jul 2024

20,121,000

|                    | Description                | Network | Total TV National<br>Reach <b>ூ</b> | Total TV National<br>Average Audience | BVOD National<br>Average Audience |
|--------------------|----------------------------|---------|-------------------------------------|---------------------------------------|-----------------------------------|
| SEVEN NEWS         |                            | Seven   | 2,024,000                           | 1,276,000                             | 66,000                            |
| 9NEWS              |                            | Nine    | 2,022,000                           | 1,217,000                             | 95,000                            |
| A CURRENT AFFAIR   |                            | Nine    | 1,615,000                           | 1,074,000                             | 75,000                            |
| RBT                |                            | Nine    | 1,535,000                           | 692,000                               | 45,000                            |
| HOME AND AWAY      |                            | Seven   | 1,478,000                           | 878,000                               | 175,000                           |
| TIPPING POINT AUS  | TRALIA                     | Nine    | 1,423,000                           | 768,000                               | 58,000                            |
| AUSTRALIAN CRIME   | STORIES: THE INVESTIGATORS | Nine    | 1,341,000                           | 426,000                               | 26,000                            |
| THE CHASE AUSTRA   | LIA                        | Seven   | 1,283,000                           | 618,000                               | 31,000                            |
| 7.30-EV            |                            | ABC     | 1,122,000                           | 632,000                               | 27,000                            |
| ABC NEWS-EV        |                            | ABC     | 1,096,000                           | 801,000                               | 31,000                            |
| TASKMASTER AUST    | RALIA                      | 10      | 1,034,000                           | 576,000                               | 56,000                            |
| SUNRISE            |                            | Seven   | 951,000                             | 391,000                               | 28,000                            |
| TODAY              |                            | Nine    | 935,000                             | 342,000                               | 38,000                            |
| STARSTRUCK         |                            | Seven   | 916,000                             | 262,000                               | 19,000                            |
| FOREIGN CORRESPO   | DNDENT-EV                  | ABC     | 843,000                             | 578,000                               | 46,000                            |
| THE PROJECT        |                            | 10      | 791,000                             | 321,000                               | 16,000                            |
| 9NEWS AFTERNOON    | V                          | Nine    | 769,000                             | 390,000                               | 25,000                            |
| GRAND DESIGNS: TH  | IE STREETS-EV              | ABC     | 741,000                             | 423,000                               | 15,000                            |
| 10 NEWS FIRST      |                            | 10      | 678,000                             | 317,000                               | 15,000                            |
| 2024 TOUR DE FRAN  | NCE: STAGE 18 LIVE         | SBS     | 678,000                             | 235,000                               | 26,000                            |
| TIPPING POINT UK - | RPT                        | Nine    | 653,000                             | 399,000                               | 17,000                            |
| HARD QUIZ S5 RPT   |                            | ABC     | 622,000                             | 375,000                               | 12,000                            |
| THE MORNING SHO    | W                          | Seven   | 600,000                             | 248,000                               | 19,000                            |
| SEVEN NEWS AT 4    |                            | Seven   | 599,000                             | 290,000                               | 15,000                            |
| LAW AND ORDER: S   | VU                         | 10      | 581,000                             | 253,000                               | 0                                 |
| ANTIQUES ROADSH    | OW-PM                      | ABC     | 568,000                             | 281,000                               | 6,000                             |
| NEWS BREAKFAST-    | AM                         | ABC     | 558,000                             | 223,000                               | 14,000                            |
| TODAY EXTRA        |                            | Nine    | 542,000                             | 209,000                               | 23,000                            |
| ABC NEWS MORNIN    | GS-AM                      | ABC     | 532,000                             | 102,000                               | 8,000                             |
| DEAL OR NO DEAL    |                            | 10      | 515,000                             | 308,000                               | 30,000                            |