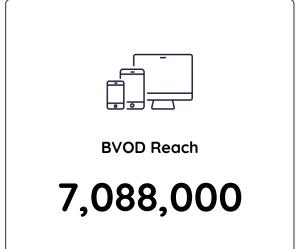

## Total People: Cumulative Reach for 18th Jul 2024 to 24th Jul 2024

20,121,000

|                    | Description                | Network | Total TV National<br>Reach <b>ூ</b> | Total TV National<br>Average Audience | BVOD National<br>Average Audience |
|--------------------|----------------------------|---------|-------------------------------------|---------------------------------------|-----------------------------------|
| SEVEN NEWS         |                            | Seven   | 2,024,000                           | 1,276,000                             | 66,000                            |
| 9NEWS              |                            | Nine    | 2,022,000                           | 1,217,000                             | 95,000                            |
| A CURRENT AFFAIR   |                            | Nine    | 1,615,000                           | 1,074,000                             | 75,000                            |
| RBT                |                            | Nine    | 1,535,000                           | 692,000                               | 45,000                            |
| HOME AND AWAY      |                            | Seven   | 1,478,000                           | 878,000                               | 175,000                           |
| TIPPING POINT AUS  | TRALIA                     | Nine    | 1,423,000                           | 768,000                               | 58,000                            |
| AUSTRALIAN CRIME   | STORIES: THE INVESTIGATORS | Nine    | 1,341,000                           | 426,000                               | 26,000                            |
| THE CHASE AUSTRA   | LIA                        | Seven   | 1,283,000                           | 618,000                               | 31,000                            |
| 7.30-EV            |                            | ABC     | 1,122,000                           | 632,000                               | 27,000                            |
| ABC NEWS-EV        |                            | ABC     | 1,096,000                           | 801,000                               | 31,000                            |
| TASKMASTER AUST    | RALIA                      | 10      | 1,034,000                           | 576,000                               | 56,000                            |
| SUNRISE            |                            | Seven   | 951,000                             | 391,000                               | 28,000                            |
| TODAY              |                            | Nine    | 935,000                             | 342,000                               | 38,000                            |
| STARSTRUCK         |                            | Seven   | 916,000                             | 262,000                               | 19,000                            |
| FOREIGN CORRESPO   | DNDENT-EV                  | ABC     | 843,000                             | 578,000                               | 46,000                            |
| THE PROJECT        |                            | 10      | 791,000                             | 321,000                               | 16,000                            |
| 9NEWS AFTERNOON    | V                          | Nine    | 769,000                             | 390,000                               | 25,000                            |
| GRAND DESIGNS: TH  | IE STREETS-EV              | ABC     | 741,000                             | 423,000                               | 15,000                            |
| 10 NEWS FIRST      |                            | 10      | 678,000                             | 317,000                               | 15,000                            |
| 2024 TOUR DE FRAN  | NCE: STAGE 18 LIVE         | SBS     | 678,000                             | 235,000                               | 26,000                            |
| TIPPING POINT UK - | RPT                        | Nine    | 653,000                             | 399,000                               | 17,000                            |
| HARD QUIZ S5 RPT   |                            | ABC     | 622,000                             | 375,000                               | 12,000                            |
| THE MORNING SHO    | W                          | Seven   | 600,000                             | 248,000                               | 19,000                            |
| SEVEN NEWS AT 4    |                            | Seven   | 599,000                             | 290,000                               | 15,000                            |
| LAW AND ORDER: S   | VU                         | 10      | 581,000                             | 253,000                               | 0                                 |
| ANTIQUES ROADSH    | OW-PM                      | ABC     | 568,000                             | 281,000                               | 6,000                             |
| NEWS BREAKFAST-    | AM                         | ABC     | 558,000                             | 223,000                               | 14,000                            |
| TODAY EXTRA        |                            | Nine    | 542,000                             | 209,000                               | 23,000                            |
| ABC NEWS MORNIN    | GS-AM                      | ABC     | 532,000                             | 102,000                               | 8,000                             |
| DEAL OR NO DEAL    |                            | 10      | 515,000                             | 308,000                               | 30,000                            |