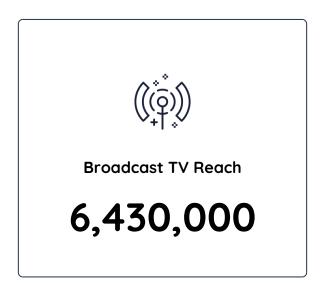

#### Source:

VOZ 5.0 National Total TV

Total TV includes National Broadcast TV (including 'spill'\*) and National BVOD.

Broadcast TV reach includes viewers who may have also watched BVOD. BVOD reach includes viewers who may have also watched broadcast TV.