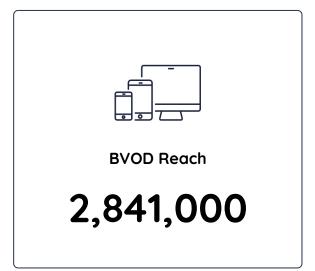

#### Source:

VOZ 5.0 National Total TV

Total TV includes National Broadcast TV (including 'spill'\*) and National BVOD.

Broadcast TV reach includes viewers who may have also watched BVOD. BVOD reach includes viewers who may have also watched broadcast TV.