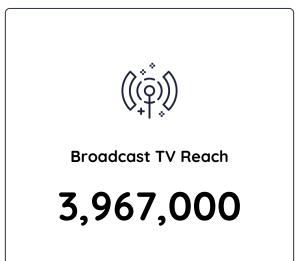

#### Source:

VOZ 5.0 National Total TV

Total TV includes National Broadcast TV (including 'spill'\*) and National BVOD.

Broadcast TV reach includes viewers who may have also watched BVOD. BVOD reach includes viewers who may have also watched broadcast TV.