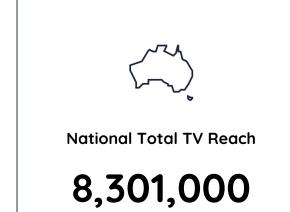

#### Source:

VOZ 5.0 National Total TV

Total TV includes National Broadcast TV (including 'spill'\*) and National BVOD.

#### Cumulative reach totals:

Reporting 'When Watched'\*\* cumulative reach 1 minute (broadcast TV) and 15 secs (BVOD) for all networks (FTA + STV), 2am to 2am for the 7 days from, and including, the report date.