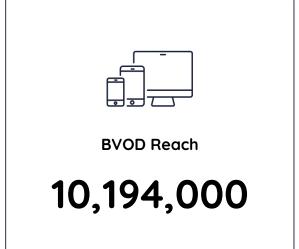

# People 25-54: Cumulative Reach for 2nd Jul 2024 to 8th Jul 2024

**National Total TV Reach** 

8,257,000

**Broadcast TV Reach** 

6,343,000

**BVOD Reach** 

4,940,000

| Rank | Description                                   | Network | Total TV National<br>Reach <b>⊕</b> | Total TV National<br>Average Audience | BVOD National<br>Average Audience |
|------|-----------------------------------------------|---------|-------------------------------------|---------------------------------------|-----------------------------------|
| 1    | 9NEWS                                         | Nine    | 596,000                             | 353,000                               | 52,000                            |
| 2    | SEVEN NEWS                                    | Seven   | 571,000                             | 336,000                               | 37,000                            |
| 3    | MASTERCHEF AUSTRALIA TUES                     | 10      | 548,000                             | 300,000                               | 76,000                            |
| 4    | DREAM HOME - TUE                              | Seven   | 537,000                             | 287,000                               | 67,000                            |
| 5    | THE CHEAP SEATS                               | 10      | 517,000                             | 269,000                               | 24,000                            |
| 6    | TIPPING POINT AUSTRALIA -OLYMPIC SPECIALS     | Nine    | 510,000                             | 198,000                               | 27,000                            |
| 7    | A CURRENT AFFAIR                              | Nine    | 497,000                             | 316,000                               | 43,000                            |
| 8    | HOME AND AWAY                                 | Seven   | 445,000                             | 324,000                               | 94,000                            |
| 9    | TIPPING POINT AUSTRALIA                       | Nine    | 402,000                             | 200,000                               | 30,000                            |
| 10   | 2024 WIMBLEDON D2 -NIGHT                      | Nine    | 359,000                             | 82,000                                | 14,000                            |
| 11   | THE CHASE AUSTRALIA                           | Seven   | 350,000                             | 174,000                               | 18,000                            |
| 12   | THE PROJECT                                   | 10      | 347,000                             | 138,000                               | 12,000                            |
| 13   | NCIS RPT                                      | 10      | 310,000                             | 37,000                                | 2,000                             |
| 14   | THE GOOD DOCTOR                               | Seven   | 309,000                             | 168,000                               | 33,000                            |
| 15   | 2024 TOUR DE FRANCE: STAGE 4 LIVE             | SBS     | 283,000                             | 113,000                               | 21,000                            |
| 16   | TODAY                                         | Nine    | 282,000                             | 120,000                               | 20,000                            |
| 17   | SUNRISE                                       | Seven   | 273,000                             | 119,000                               | 16,000                            |
| 18   | 10 NEWS FIRST                                 | 10      | 215,000                             | 101,000                               | 9,000                             |
| 19   | 7.30-EV                                       | ABC     | 202,000                             | 114,000                               | 14,000                            |
| 20   | DEAL OR NO DEAL                               | 10      | 202,000                             | 123,000                               | 15,000                            |
| 21   | NEWS BREAKFAST-AM                             | ABC     | 189,000                             | 71,000                                | 7,000                             |
| 22   | ABC NEWS-EV                                   | ABC     | 187,000                             | 136,000                               | 15,000                            |
| 23   | THE MORNING SHOW                              | Seven   | 174,000                             | 72,000                                | 11,000                            |
| 24   | 9NEWS AFTERNOON                               | Nine    | 173,000                             | 88,000                                | 13,000                            |
| 25   | THE BIG BANG THEORY RPT                       | 10      | 168,000                             | 27,000                                | 1,000                             |
| 26   | MEGAFAUNA: WHAT KILLED AUSTRALIA'S GIANTS?-EV | ABC     | 163,000                             | 90,000                                | 11,000                            |
| 27   | 2024 WIMBLEDON D2 -LATE                       | Nine    | 156,000                             | 59,000                                | 11,000                            |
| 28   | TODAY EXTRA                                   | Nine    | 152,000                             | 60,000                                | 12,000                            |
| 29   | INSIGHT                                       | SBS     | 150,000                             | 39,000                                | 8,000                             |
| 30   | FRIENDS RPT                                   | 10      | 149,000                             | 22,000                                | 1,000                             |