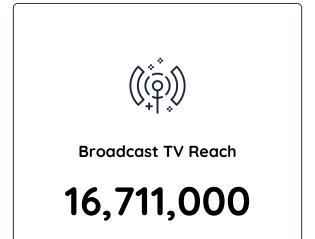

# People 25-54: Cumulative Reach for 2nd Jul 2024 to 8th Jul 2024

**National Total TV Reach** 

8,257,000

**Broadcast TV Reach** 

6,343,000

**BVOD Reach** 

4,940,000

| Rank | Description                                   | Network | Total TV National<br>Reach <b>⊕</b> | Total TV National<br>Average Audience | BVOD National<br>Average Audience |
|------|-----------------------------------------------|---------|-------------------------------------|---------------------------------------|-----------------------------------|
| 1    | 9NEWS                                         | Nine    | 596,000                             | 353,000                               | 52,000                            |
| 2    | SEVEN NEWS                                    | Seven   | 571,000                             | 336,000                               | 37,000                            |
| 3    | MASTERCHEF AUSTRALIA TUES                     | 10      | 548,000                             | 300,000                               | 76,000                            |
| 4    | DREAM HOME - TUE                              | Seven   | 537,000                             | 287,000                               | 67,000                            |
| 5    | THE CHEAP SEATS                               | 10      | 517,000                             | 269,000                               | 24,000                            |
| 6    | TIPPING POINT AUSTRALIA -OLYMPIC SPECIALS     | Nine    | 510,000                             | 198,000                               | 27,000                            |
| 7    | A CURRENT AFFAIR                              | Nine    | 497,000                             | 316,000                               | 43,000                            |
| 8    | HOME AND AWAY                                 | Seven   | 445,000                             | 324,000                               | 94,000                            |
| 9    | TIPPING POINT AUSTRALIA                       | Nine    | 402,000                             | 200,000                               | 30,000                            |
| 10   | 2024 WIMBLEDON D2 -NIGHT                      | Nine    | 359,000                             | 82,000                                | 14,000                            |
| 11   | THE CHASE AUSTRALIA                           | Seven   | 350,000                             | 174,000                               | 18,000                            |
| 12   | THE PROJECT                                   | 10      | 347,000                             | 138,000                               | 12,000                            |
| 13   | NCIS RPT                                      | 10      | 310,000                             | 37,000                                | 2,000                             |
| 14   | THE GOOD DOCTOR                               | Seven   | 309,000                             | 168,000                               | 33,000                            |
| 15   | 2024 TOUR DE FRANCE: STAGE 4 LIVE             | SBS     | 283,000                             | 113,000                               | 21,000                            |
| 16   | TODAY                                         | Nine    | 282,000                             | 120,000                               | 20,000                            |
| 17   | SUNRISE                                       | Seven   | 273,000                             | 119,000                               | 16,000                            |
| 18   | 10 NEWS FIRST                                 | 10      | 215,000                             | 101,000                               | 9,000                             |
| 19   | 7.30-EV                                       | ABC     | 202,000                             | 114,000                               | 14,000                            |
| 20   | DEAL OR NO DEAL                               | 10      | 202,000                             | 123,000                               | 15,000                            |
| 21   | NEWS BREAKFAST-AM                             | ABC     | 189,000                             | 71,000                                | 7,000                             |
| 22   | ABC NEWS-EV                                   | ABC     | 187,000                             | 136,000                               | 15,000                            |
| 23   | THE MORNING SHOW                              | Seven   | 174,000                             | 72,000                                | 11,000                            |
| 24   | 9NEWS AFTERNOON                               | Nine    | 173,000                             | 88,000                                | 13,000                            |
| 25   | THE BIG BANG THEORY RPT                       | 10      | 168,000                             | 27,000                                | 1,000                             |
| 26   | MEGAFAUNA: WHAT KILLED AUSTRALIA'S GIANTS?-EV | ABC     | 163,000                             | 90,000                                | 11,000                            |
| 27   | 2024 WIMBLEDON D2 -LATE                       | Nine    | 156,000                             | 59,000                                | 11,000                            |
| 28   | TODAY EXTRA                                   | Nine    | 152,000                             | 60,000                                | 12,000                            |
| 29   | INSIGHT                                       | SBS     | 150,000                             | 39,000                                | 8,000                             |
| 30   | FRIENDS RPT                                   | 10      | 149,000                             | 22,000                                | 1,000                             |