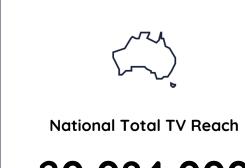

# Total People: Cumulative Reach for 2nd Jul 2024 to 8th Jul 2024

20,084,000

| ank Description                      | on Network     | Total TV National<br>Reach <b>ூ</b> | Total TV National<br>Average Audience | BVOD National<br>Average Audience |
|--------------------------------------|----------------|-------------------------------------|---------------------------------------|-----------------------------------|
| 1 SEVEN NEWS                         | Seven          | 2,088,000                           | 1,337,000                             | 69,000                            |
| 2 9NEWS                              | Nine           | 2,054,000                           | 1,306,000                             | 101,000                           |
| 3 A CURRENT AFFAIR                   | Nine           | 1,732,000                           | 1,178,000                             | 83,000                            |
| TIPPING POINT AUSTRALIA -OLYMPIC SPE | CIALS          | 1,651,000                           | 687,000                               | 51,000                            |
| 5 TIPPING POINT AUSTRALIA            | Nine           | 1,564,000                           | 877,000                               | 61,000                            |
| DREAM HOME - TUE                     | Seven          | 1,541,000                           | 792,000                               | 118,000                           |
| 7 MASTERCHEF AUSTRALIA TUES          | 10             | 1,418,000                           | 801,000                               | 136,000                           |
| 8 THE CHASE AUSTRALIA                | Seven          | 1,389,000                           | 704,000                               | 36,000                            |
| 9 HOME AND AWAY                      | Seven          | 1,339,000                           | 935,000                               | 165,000                           |
| 10 2024 WIMBLEDON D2 -NIGHT          | Nine           | 1,290,000                           | 317,000                               | 27,000                            |
| 11 THE CHEAP SEATS                   | 10             | 1,254,000                           | 566,000                               | 41,000                            |
| 12 ABC NEWS-EV                       | ABC            | 1,090,000                           | 841,000                               | 33,000                            |
| 7.30-EV                              | ABC            | 1,076,000                           | 622,000                               | 30,000                            |
| 14 THE GOOD DOCTOR                   | Seven          | 981,000                             | 516,000                               | 65,000                            |
| 15 SUNRISE                           | Seven          | 923,000                             | 393,000                               | 28,000                            |
| 16 NCIS RPT                          | 10             | 920,000                             | 141,000                               | 4,000                             |
| THE PROJECT                          | 10             | 879,000                             | 363,000                               | 21,000                            |
| 18 2024 TOUR DE FRANCE: STAGE 4 LIVE | SBS            | 840,000                             | 278,000                               | 38,000                            |
| 9NEWS AFTERNOON                      | Nine           | 832,000                             | 422,000                               | 26,000                            |
| MEGAFAUNA: WHAT KILLED AUSTRALIA'S   | GIANTS?-EV ABC | 819,000                             | 468,000                               | 24,000                            |
| 21 TODAY                             | Nine           | 794,000                             | 328,000                               | 34,000                            |
| 22 10 NEWS FIRST                     | 10             | 718,000                             | 356,000                               | 16,000                            |
| 23 SEVEN NEWS AT 4                   | Seven          | 683,000                             | 358,000                               | 15,000                            |
| 24 TIPPING POINT UK                  | Nine           | 668,000                             | 422,000                               | 21,000                            |
| 25 INSIGHT                           | SBS            | 663,000                             | 241,000                               | 24,000                            |
| THE MORNING SHOW                     | Seven          | 661,000                             | 257,000                               | 19,000                            |
| NEWS BREAKFAST-AM                    | ABC            | 660,000                             | 237,000                               | 14,000                            |
| 28 HARD QUIZ S5 RPT                  | ABC            | 656,000                             | 406,000                               | 13,000                            |
| 29 2024 WIMBLEDON D2 -LATE           | Nine           | 615,000                             | 244,000                               | 21,000                            |
| 30 DEAL OR NO DEAL                   | 10             | 587,000                             | 346,000                               | 29,000                            |