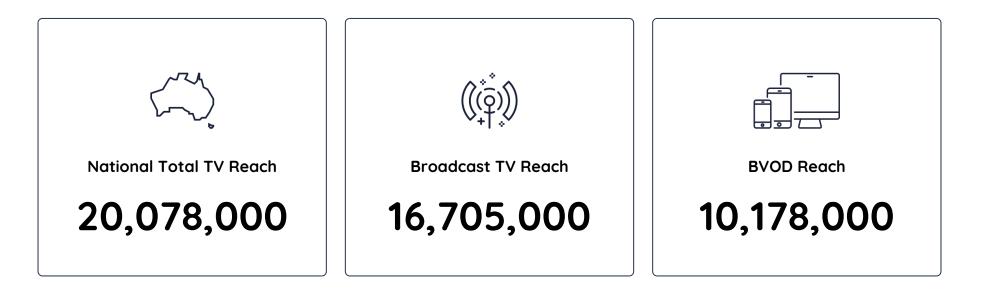

# Mon 1st Jul 2024 Total TV Consolidated 7 Top 30 Programs

Ranked on reach

#### Reach totals and program rankings

Total People People 25-54 People 16-39 Grocery Shoppers (18+)



### Total People: Cumulative Reach for 1st Jul 2024 to 7th Jul 2024



## **Total People**



| ۱k | Description                                             | Network | Total TV National<br>Reach � | Total TV National<br>Average Audience | BVOD National<br>Average Audience |
|----|---------------------------------------------------------|---------|------------------------------|---------------------------------------|-----------------------------------|
| 1  | SEVEN NEWS                                              | Seven   | 2,240,000                    | 1,457,000                             | 70,000                            |
| 2  | 9NEWS                                                   | Nine    | 2,084,000                    | 1,300,000                             | 101,000                           |
| 3  | A CURRENT AFFAIR