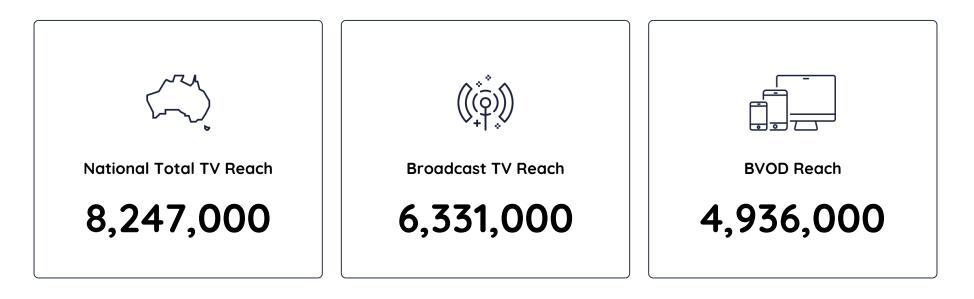

| 7  | TIPPING POINT UK                                        | Nine    | 690,000                      | 441,000                               | 19,000                            |
| 8  | NEWS BREAKFAST-AM                                       | ABC     | 678,000                      | 228,000                               | 14,000                            |
| 9  | THE MORNING SHOW                                        | Seven   | 630,000                      | 256,000                               | 19,000                            |
| 0  | GOVERNOR-GENERAL SWEARING IN CEREMONY FOR SAM MOSTYN-AM | ABC     | 614,000                      | 163,000                               | 11,000                            |



## People 25-54: Cumulative Reach for 1st Jul 2024 to 7th Jul 2024



## People 25-54



| : | Description                       | Network | Total TV National<br>Reach ♥ | Total TV National<br>Average Audience | BVOD National<br>Average Audience |
|---|-----------------------------------|---------|------------------------------|---------------------------------------|-----------------------------------|
| F | HAVE YOU BEEN PAYING ATTENTION?   | 10      | 703,000                      | 495,000                               | 66,000                            |
| Ν | MASTERCHEF AUSTRALIA MON          | 10      | 645,000                      | 322,000                               | 77,000                            |
| 9 | 9NEWS                             | Nine    | 598,000                      | 351,000                               | 53,000