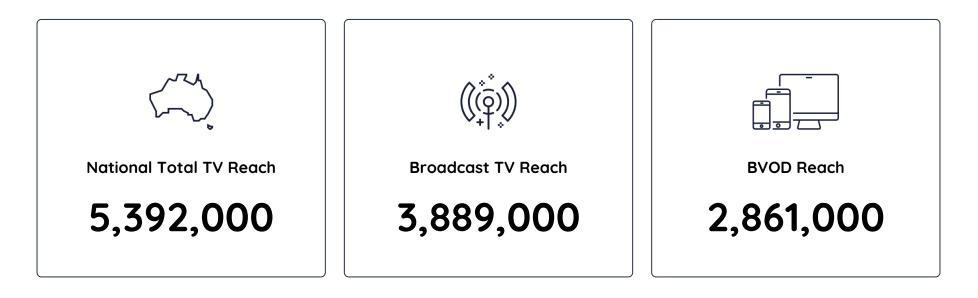

| 89,000                                | 8,000                             |
| Т | TODAY EXTRA                       | Nine    | 173,000                      | 69,000                                | 13,000                            |
| 9 | 9NEWS AFTERNOON                   | Nine    | 167,000                      | 88,000                                | 13,000                            |
| Т | THE MORNING SHOW                  | Seven   | 156,000                      | 71,000                                | 11,000                            |
| S | STUFF THE BRITISH STOLE-EV        | ABC     | 144,000                      | 109,000                               | 15,000                            |



### People 16-39: Cumulative Reach for 1st Jul 2024 to 7th Jul 2024



## **People 16-39**



| k | Description                       | Network | Total TV National<br>Reach ♥ | Total TV National<br>Average Audience | BVOD National<br>Average Audience |
|---|-----------------------------------|---------|------------------------------|---------------------------------------|-----------------------------------|
|   | HAVE YOU BEEN PAYING ATTENTION?   | 10      | 312,000                      | 224,000                               | 34,000                            |
|   | MASTERCHEF AUSTRALIA MON          | 10      | 296,000                      | 142,000                               | 43,000                            |
|   | SEVEN NEWS                        | Seven   | 242,000                      | 130,000                               | 19,000