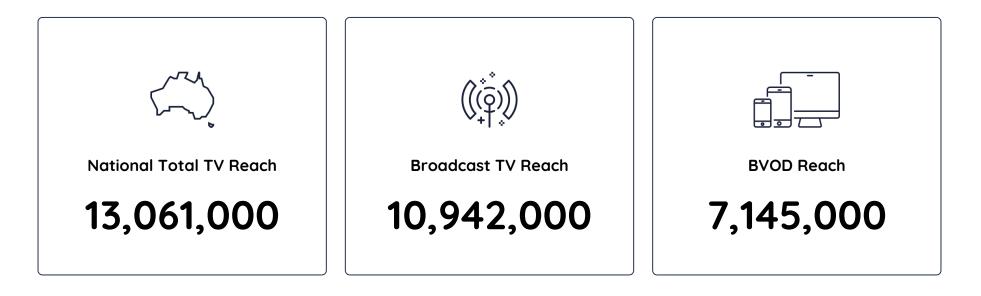

### Total People: Cumulative Reach for 1st Jul 2024 to 7th Jul 2024

## **Total People**

| ۱k | Description                                             | Network | Total TV National<br>Reach � | Total TV National<br>Average Audience | BVOD National<br>Average Audience |
|----|---------------------------------------------------------|---------|------------------------------|---------------------------------------|-----------------------------------|
| 1  | SEVEN NEWS                                              | Seven   | 2,240,000                    | 1,457,000                             | 70,000                            |
| 2  | 9NEWS                                                   | Nine    | 2,084,000                    | 1,300,000                             | 101,000                           |
| 3  | A CURRENT AFFAIR                                        | Nine    | 1,685,000                    | 1,072,000                             | 80,000                            |
| 4  | MASTERCHEF AUSTRALIA MON                                | 10      | 1,612,000                    | 834,000                               | 138,000                           |
| 5  | HAVE YOU BEEN PAYING ATTENTION?                         | 10      | 1,564,000                    | 1,037,000                             | 110,000                           |
| 6  | TIPPING POINT AUSTRALIA                                 | Nine    | 1,506,000                    | 811,000                               | 60,000                            |
|    | DREAM HOME - MON                                        | Seven   | 1,483,000                    | 794,000                               | 107,000                           |
|    | THE CHASE AUSTRALIA                                     | Seven   | 1,476,000                    | 756,000                               | 37,000                            |
|    | DO YOU WANT TO LIVE FOREVER?                            | Nine    | 1,407,000                    | 710,000                               | 90,000                            |
|    | HOME AND AWAY                                           | Seven   | 1,391,000                    | 967,000                               | 164,000                           |
|    | ABC NEWS-EV                                             | ABC     | 1,229,000                    | 934,000                               | 34,000                            |
|    | 7.30-EV                                                 | ABC     | 1,188,000                    | 737,000                               | 32,000                            |
| 3  | FOUR CORNERS-EV                                         | ABC     | 1,108,000                    | 636,000                               | 45,000                            |
| 4  | THE PROJECT                                             | 10      | 951,000                      | 393,000                               | 22,000                            |
|    | GHOSTS                                                  | 10      | 910,000                      | 347,000                               | 14,000                            |
| 5  | SUNRISE                                                 | Seven   | 872,000                      | 350,000                               | 27,000                            |
|    | LIMITLESS WITH CHRIS HEMSWORTH                          | Nine    | 870,000                      | 335,000                               | 35,000                            |
|    | 2024 TOUR DE FRANCE: STAGE 3 LIVE                       | SBS     | 869,000                      | 225,000                               | 27,000                            |
|    | ALERT: MISSING PERSONS UNIT                             | Seven   | 863,000                      | 379,000                               | 34,000                            |
|    | STUFF THE BRITISH STOLE-EV                              | ABC     | 854,000                      | 623,000                               | 32,000                            |
|    | MEDIA WATCH-EV                                          | ABC     | 812,000                      | 702,000                               | 45,000                            |
|    | 9NEWS AFTERNOON                                         | Nine    | 804,000                      | 420,000                               | 25,000                            |
| 3  | TODAY                                                   | Nine    | 792,000                      | 318,000                               | 35,000                            |
| 4  | 10 NEWS FIRST                                           | 10      | 775,000                      | 392,000                               | 17,000                            |
|    | SEVEN NEWS AT 4                                         | Seven   | 764,000                      | 378,000                               | 16,000                            |
| 6  | HARD QUIZ S5 RPT                                        | ABC     | 728,000                      | 422,000                               | 13,000                            |
| 7  | TIPPING POINT UK                                        | Nine    | 690,000                      | 441,000                               | 19,000                            |
| 8  | NEWS BREAKFAST-AM                                       | ABC     | 678,000                      | 228,000                               | 14,000                            |
| 9  | THE MORNING SHOW                                        | Seven   | 630,000                      | 256,000                               | 19,000                            |
| 0  | GOVERNOR-GENERAL SWEARING IN CEREMONY FOR SAM MOSTYN-AM | ABC     | 614,000                      | 163,000                               | 11,000                            |