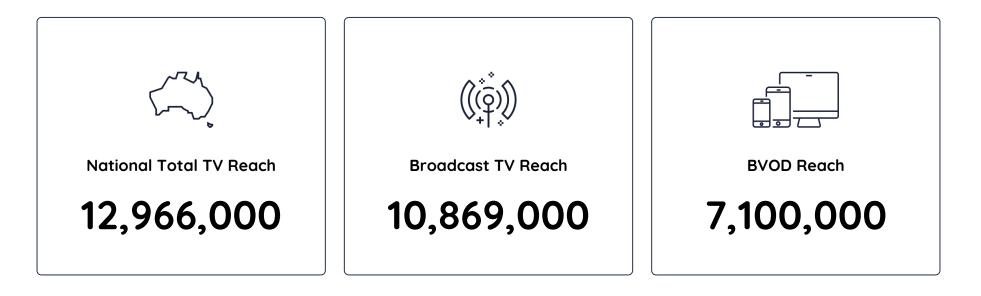

000                             |
| THE BIG BANG THEORY RPT                           | 10      | 51,000                       | 10,000                                | 0                                 |
| SEVEN'S AFL: SATURDAY NIGHT FOOTBALL - POST MATCH | Seven   | 50,000                       | 13,000                                | 0                                 |
| ABC NEWS-PM                                       | ABC     | 48,000                       | 8,000                                 | 1,000                             |
| 10 NEWS FIRST SAT                                 | 10      | 47,000                       | 30,000                                | 2,000                             |



## Grocery Shoppers (18+): Cumulative Reach for 29th Jun 2024 to 5th Jul 2024



## Grocery Shoppers (18+)

Total TV Consolidated 7 Top 30 Programs Sat 29th Jun 2024



| nk | Description                                  | Network | Total TV National<br>Reach ♥ | Total TV National<br>Average Audience | BVOD National<br>Average Audience |
|----|----------------------------------------------|---------|------------------------------|---------------------------------------|-----------------------------------|
| 1  | SEVEN NEWS - SAT                             | Seven   | 1,309,000                    | 798,000                               | 25,000                            |
| 2  | SEVEN'S AFL: SATURDAY NIGHT FOOTBALL         | Seven   | 1,269,000                    | 413,000                               | 0                                 |
| 3  | 9NEWS SATURDAY