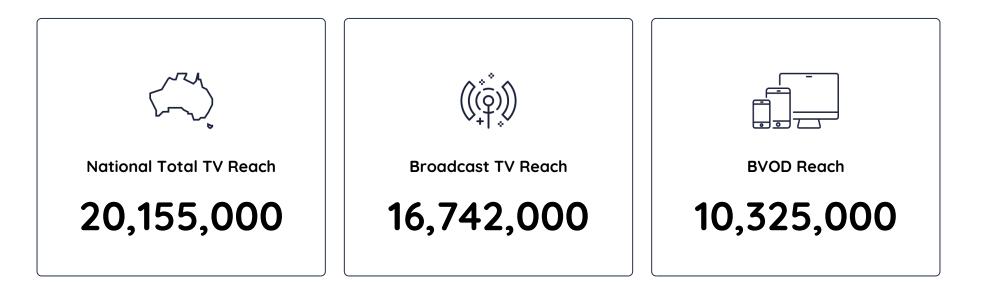

# Sat 29th Jun 2024 Total TV Consolidated 7 Top 30 Programs

Ranked on reach

#### Reach totals and program rankings

Total People People 25-54 People 16-39 Grocery Shoppers (18+)



### Total People: Cumulative Reach for 29th Jun 2024 to 5th Jul 2024



## **Total People**



|     | Description                                | Network | Total TV National<br>Reach ♥ | Total TV National<br>Average Audience | BVOD National<br>Average Audience |
|-----|--------------------------------------------|---------|------------------------------|---------------------------------------|-----------------------------------|
| SEV | VEN'S AFL: SATURDAY NIGHT FOOTBALL         | Seven   | 1,693,000                    | 546,000                               | 0                                 |
| SEV | VEN NEWS - SAT                             | Seven   | 1,655,000                    | 1,000,000                             | 31,000                            |
| 9N  | EWS SATURDAY                               | Nine    | 1,531,000                    | 9