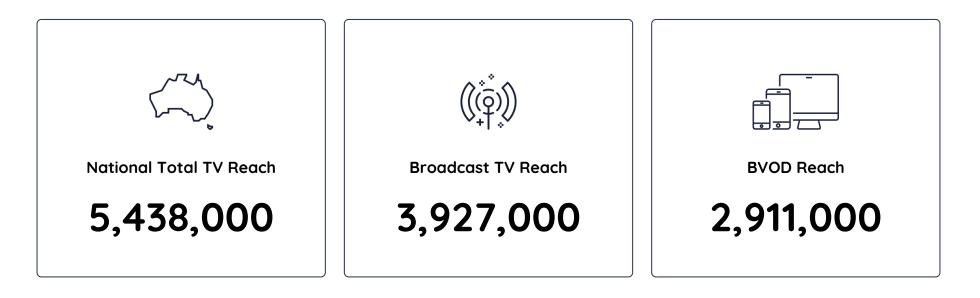

|
| 27 | SEVEN'S AFL: SATURDAY NIGHT FOOTBALL - PRE MATCH  | Seven   | 131,000                      | 69,000                                | 0                                 |
| 28 | 9NEWS: FIRST AT FIVE                              | Nine    | 131,000                      | 87,000                                | 9,000                             |
| 29 | CLASSIC 100 CONCERT 2024-EV                       | ABC     | 130,000                      | 44,000                                | 11,000                            |
| 50 | WEEKEND TODAY - EARLY SATURDAY                    | Nine    | 125,000                      | 52,000                                | 11,000                            |



## People 16-39: Cumulative Reach for 29th Jun 2024 to 5th Jul 2024



## **People 16-39**



| Description                                       | Network | Total TV National<br>Reach ♥ | Total TV National<br>Average Audience | BVOD National<br>Average Audience |
|---------------------------------------------------|---------|------------------------------|---------------------------------------|-----------------------------------|
| SEVEN'S AFL: SATURDAY NIGHT FOOTBALL              | Seven   | 238,000                      | 75,000                                | 0                                 |
| SEVEN NEWS - SAT                                  | Seven   | 150,000                      | 90,000                                | 7,000                             |
| TWISTER                                           | Nine    | 148,000