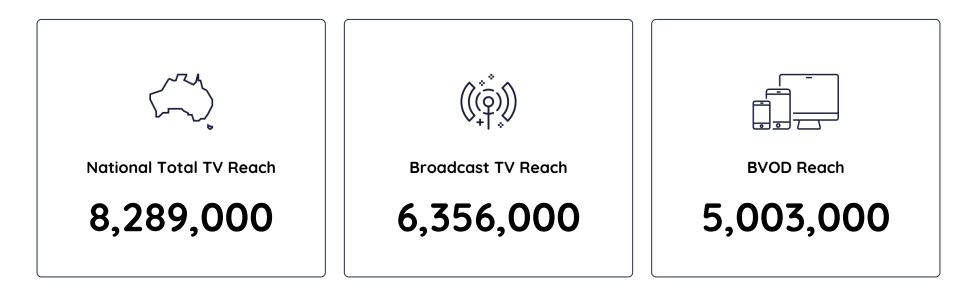

| 16,000                            |
| TH  | E DOG HOUSE RPT                            | 10      | 501,000                      | 239,000                               | 5,000                             |
| TH  | E CUTTING EDGE                             | Nine    | 487,000                      | 106,000                               | 6,000                             |
| M-  | XXX (R)                                    | Seven   | 477,000                      | 82,000                                | 3,000                             |
| TH  | E DOG HOUSE AUSTRALIA RPT                  | 10      | 471,000                      | 180,000                               | 4,000                             |



### People 25-54: Cumulative Reach for 29th Jun 2024 to 5th Jul 2024



## People 25-54



| nk | Description                                       | Network | Total TV National<br>Reach ♥ | Total TV National<br>Average Audience | BVOD National<br>Average Audience |
|----|---------------------------------------------------|---------|------------------------------|---------------------------------------|-----------------------------------|
| 1  | SEVEN'S AFL: SATURDAY NIGHT FOOTBALL              | Seven   | 545,000                      | 186,000                               | 0                                 |
| 2  | TWISTER                                           | Nine    | 416,000                      | 129,000                               | 11,000                            |
| 3  | SEVEN NEWS - SAT                                  | Seven   | 411,00