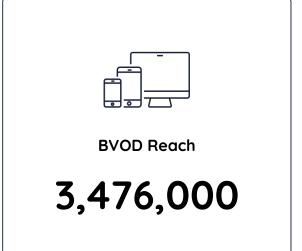

### Grocery Shoppers (18+): Cumulative Reach for Thu 25th Apr 2024

**National Total TV Reach** 

9,243,000

**Broadcast TV Reach** 

7,981,000

**BVOD Reach** 

2,489,000