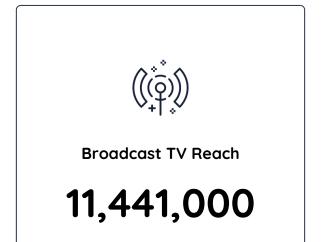

### Grocery Shoppers (18+): Cumulative Reach for Thu 25th Apr 2024

**National Total TV Reach** 

9,243,000

**Broadcast TV Reach** 

7,981,000

**BVOD Reach** 

2,489,000