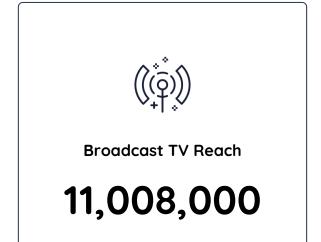

# Grocery Shoppers (18+): Cumulative Reach for Mon 22nd Apr 2024

**National Total TV Reach** 

8,962,000

**Broadcast TV Reach** 

7,762,000

**BVOD Reach** 

2,329,000