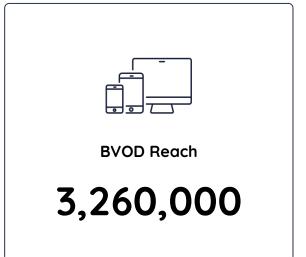

# Grocery Shoppers (18+): Cumulative Reach for Mon 22nd Apr 2024

**National Total TV Reach** 

8,962,000

**Broadcast TV Reach** 

7,762,000

**BVOD Reach** 

2,329,000