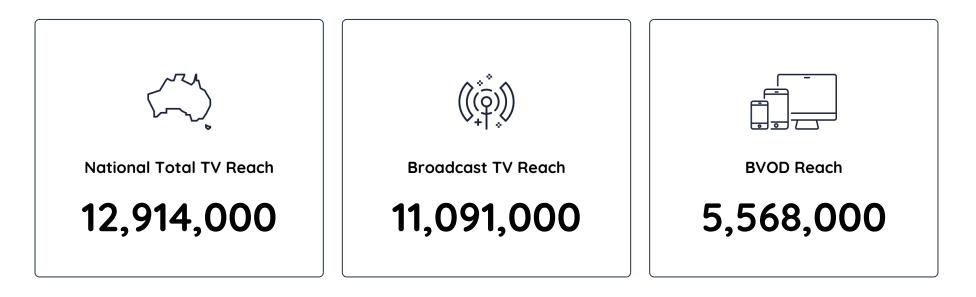

### Total People: Cumulative Reach for 19th Apr 2024 to 25th Apr 2024

## **Total People**

| ¢. | Description                                     | Network | Total TV National<br>Reach 🔮 | Total TV National<br>Average Audience | BVOD National<br>Average Audience |
|----|-------------------------------------------------|---------|------------------------------|---------------------------------------|-----------------------------------|
|    | SEVEN NEWS                                      | Seven   | 1,847,000                    | 1,112,000                             | 41,000                            |
|    | 9NEWS                                           | Nine    | 1,752,000                    | 998,000                               | 58,000                            |
|    | SEVEN'S AFL: FRIDAY NIGHT FOOTBALL              | Seven   | 1,744,000                    | 624,000                               | 0                                 |
| 1  | BETTER HOMES AND GARDENS                        | Seven   | 1,323,000                    | 619,000                               | 23,000                            |
|    | THE CHASE AUSTRALIA                             | Seven   | 1,261,000                    | 601,000                               | 21,000                            |
|    | A CURRENT AFFAIR                                | Nine    | 1,232,000                    | 797,000                               | 46,000                            |
|    | FRIDAY NIGHT NRL LIVE                           | Nine    | 1,197,000                    | 516,000                               | 51,000                            |
|    | TIPPING POINT AUSTRALIA                         | Nine    | 1,185,000                    | 639,000                               | 32,000                            |
|    | ABC NEWS-EV                                     | ABC     | 1,125,000                    | 771,000                               | 27,000                            |
|    | GARDENING AUSTRALIA-EV                          | ABC     | 990,000                      | 566,000                               | 47,000                            |
|    | SUNRISE                                         | Seven   | 918,000                      | 378,000                               | 25,000                            |
|    | TODAY                                           | Nine    | 840,000                      | 343,000                               | 33,000                            |
|    | FRIDAY NIGHT NRL LIVE -PRE MATCH                | Nine    | 750,000                      | 339,000                               | 33,000                            |
|    | 9NEWS AFTERNOON                                 | Nine    | 746,000                      | 406,000                               | 18,000                            |
|    | SEVEN'S AFL: FRIDAY NIGHT FOOTBALL - POST MATCH | Seven   | 703,000                      | 223,000                               | 1,000                             |
|    | SEVEN NEWS AT 4                                 | Seven   | 696,000                      | 329,000                               | 11,000                            |
|    | NEWS BREAKFAST-AM                               | ABC     | 682,000                      | 240,000                               | 15,000                            |
|    | TIPPING POINT UK                                | Nine    | 666,000                      | 400,000                               | 13,000                            |
|    | HARD QUIZ S8 RPT                                | ABC     | 643,000                      | 355,000                               | 10,000                            |
|    | FARMER WANTS A WIFE - ENCORE                    | Seven   | 595,000                      | 107,000                               | 3,000                             |
|    | THE SECOND BEST EXOTIC MARIGOLD HOTEL           | Nine    | 594,000                      | 163,000                               | 4,000                             |
|    | 10 NEWS FIRST                                   | 10      | 589,000                      | 275,000                               | 12,000                            |
|    | THE PROJECT                                     | 10      | 589,000                      | 223,000                               | 10,000                            |
|    | THE MORNING SHOW                                | Seven   | 556,000                      | 222,000                               | 15,000                            |
|    | HAPPY VALLEY-EV                                 | ABC     | 544,000                      | 264,000                               | 20,000                            |
|    | FRIDAY NIGHT NRL LIVE -POST MATCH               | Nine    | 535,000                      | 179,000                               | 19,000                            |
|    | TODAY EXTRA                                     | Nine    | 521,000                      | 196,000                               | 19,000                            |
|    | POINTLESS                                       | Nine    | 518,000                      | 145,000                               | 5,000                             |
|    | ABC NEWS MORNINGS-AM                            | ABC     | 499,000                      | 96,000                                | 8,000                             |
|    | SEVEN'S AFL: FRIDAY NIGHT FOOTBALL - PRE MATCH  | Seven   | 490,000                      | 272,000                               | 0                                 |