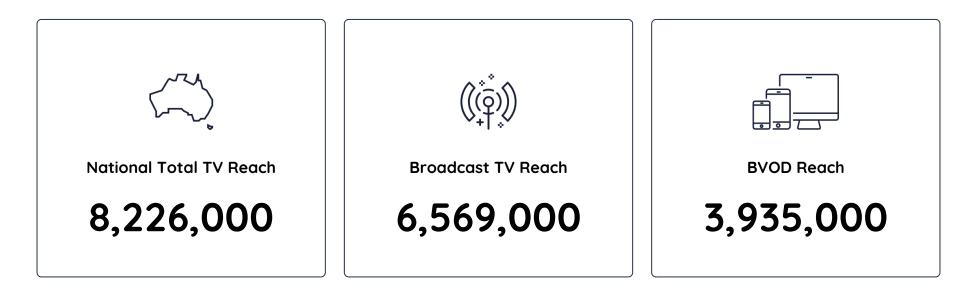

#### People 25-54: Cumulative Reach for 19th Apr 2024 to 25th Apr 2024

## People 25-54

| nk | Description                                     | Network | Total TV National<br>Reach ♥ | Total TV National<br>Average Audience | BVOD National<br>Average Audience |
|----|-------------------------------------------------|---------|------------------------------|---------------------------------------|-----------------------------------|
| 1  | SEVEN'S AFL: FRIDAY NIGHT FOOTBALL              | Seven   | 584,000                      | 223,000                               | 0                                 |
| 2  | 9NEWS                                           | Nine    | 478,000                      | 247,000                               | 30,000                            |
| 3  | SEVEN NEWS                                      | Seven   | 460,000                      | 253,000                               | 21,000                            |
| 4  | FRIDAY NIGHT NRL LIVE                           | Nine    | 423,000                      | 179,000                               | 31,000                            |
| 5  | BETTER HOMES AND GARDENS                        | Seven   | 360,000                      | 161,000                               | 12,000                            |
| 6  | A CURRENT AFFAIR                                | Nine    | 329,000                      | 191,000                               | 25,000                            |
| 7  | TIPPING POINT AUSTRALIA                         | Nine    | 303,000                      | 154,000                               | 16,000                            |
| 8  | THE CHASE AUSTRALIA                             | Seven   | 288,000                      | 133,000                               | 11,000                            |
| 9  | SUNRISE                                         | Seven   | 287,000                      | 117,000                               | 15,000                            |
| 0  | TODAY                                           | Nine    | 276,000                      | 116,000                               | 20,000                            |
| 1  | SEVEN'S AFL: FRIDAY NIGHT FOOTBALL - POST MATCH | Seven   | 240,000                      | 90,000                                | 1,000                             |
| 2  | FRIDAY NIGHT NRL LIVE -PRE MATCH                | Nine    | 236,000                      | 111,000                               | 19,000                            |
| 3  | THE PROJECT                                     | 10      | 214,000                      | 89,000                                | 6,000                             |
| 4  | ABC NEWS-EV                                     | ABC     | 193,000                      | 118,000                               | 12,000                            |
| 5  | FARMER WANTS A WIFE - ENCORE                    | Seven   | 191,000                      | 49,000                                | 2,000                             |
| 6  | NEWS BREAKFAST-AM                               | ABC     | 189,000                      | 71,000                                | 8,000                             |
| 7  | GARDENING AUSTRALIA-EV                          | ABC     | 182,000                      | 108,000                               | 22,000                            |
| 8  | FRIDAY NIGHT NRL LIVE -POST MATCH               | Nine    | 176,000                      | 64,000                                | 12,000                            |
| 9  | THE SECOND BEST EXOTIC MARIGOLD HOTEL           | Nine    | 173,000                      | 38,000                                | 2,000                             |
| 0  | SEVEN NEWS AT 4                                 | Seven   | 172,000                      | 84,000                                | 6,000                             |
| 1  | READY STEADY COOK                               | 10      | 166,000                      | 47,000                                | 6,000                             |
| 2  | 9NEWS AFTERNOON                                 | Nine    | 166,000                      | 86,000                                | 9,000                             |
| 3  | SUNRISE -EARLY                                  | Seven   | 164,000                      | 81,000                                | 9,000                             |
| 4  | SEVEN'S AFL: FRIDAY NIGHT FOOTBALL - PRE MATCH  | Seven   | 163,000                      | 96,000                                | 0                                 |
| 5  | 10 NEWS FIRST                                   | 10      | 163,000                      | 70,000                                | 6,000                             |
| 6  | TODAY -EARLY                                    | Nine    | 161,000                      | 76,000                                | 12,000                            |
| 7  | DEAL OR NO DEAL                                 | 10      | 153,000                      | 91,000                                | 12,000                            |
| 8  | THE MORNING SHOW                                | Seven   | 148,000                      | 69,000                                | 9,000                             |
| 9  | TODAY EXTRA                                     | Nine    | 146,000                      | 66,000                                | 11,000                            |
| 0  | THE GRAHAM NORTON SHOW RPT                      | 10      | 139,000                      | 22,000                                | 1,000                             |