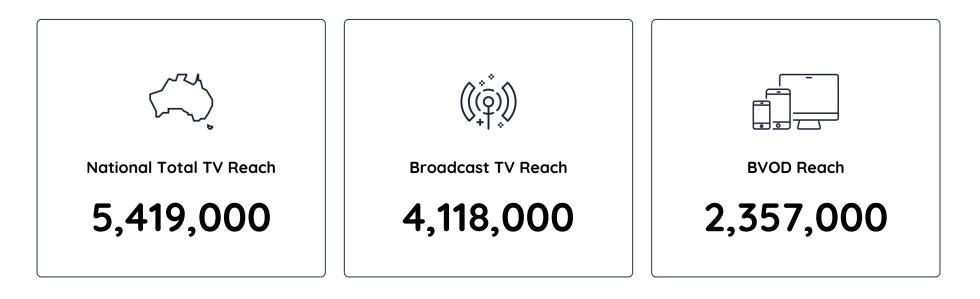

### People 16-39: Cumulative Reach for 19th Apr 2024 to 25th Apr 2024

## People 16-39

| k | Description                                     | Network | Total TV National<br>Reach � | Total TV National<br>Average Audience | BVOD National<br>Average Audience |
|---|-------------------------------------------------|---------|------------------------------|---------------------------------------|-----------------------------------|
|   | SEVEN'S AFL: FRIDAY NIGHT FOOTBALL              | Seven   | 272,000                      | 115,000                               | 0                                 |
|   | 9NEWS                                           | Nine    | 193,000                      | 88,000                                | 15,000                            |
|   | FRIDAY NIGHT NRL LIVE                           | Nine    | 176,000                      | 80,000                                | 19,000                            |
|   | SEVEN NEWS                                      | Seven   | 169,000                      | 85,000                                | 10,000                            |
|   | BETTER HOMES AND GARDENS                        | Seven   | 133,000                      | 62,000                                | 6,000                             |
|   | A CURRENT AFFAIR                                | Nine    | 116,000                      | 63,000                                | 13,000                            |
|   | THE CHASE AUSTRALIA                             | Seven   | 116,000                      | 52,000                                | 5,000                             |
|   | TIPPING POINT AUSTRALIA                         | Nine    | 112,000                      | 59,000                                | 8,000                             |
|   | SEVEN'S AFL: FRIDAY NIGHT FOOTBALL - POST MATCH | Seven   | 109,000                      | 41,000                                | 0                                 |
|   | TODAY                                           | Nine    | 105,000                      | 38,000                                | 9,000                             |
|   | FRIDAY NIGHT NRL LIVE -PRE MATCH                | Nine    | 103,000                      | 52,000                                | 11,000                            |
|   | SUNRISE                                         | Seven   | 92,000                       | 36,000                                | 7,000                             |
| 3 | ABC NEWS-EV                                     | ABC     | 89,000                       | 54,000                                | 6,000                             |
|   | THE PROJECT                                     | 10      | 80,000                       | 30,000                                | 3,000                             |
|   | FARMER WANTS A WIFE - ENCORE                    | Seven   | 78,000                       | 14,000                                | 1,000                             |
|   | SEVEN'S AFL: FRIDAY NIGHT FOOTBALL - PRE MATCH  | Seven   | 77,000                       | 44,000                                | 0                                 |
|   | BLUEY: THE SIGN-EV                              | ABC     | 66,000                       | 54,000                                | 1,000                             |
|   | 9NEWS AFTERNOON                                 | Nine    | 64,000                       | 33,000                                | 5,000                             |
|   | READY STEADY COOK                               | 10      | 62,000                       | 15,000                                | 3,000                             |
|   | NEWS BREAKFAST-AM                               | ABC     | 60,000                       | 26,000                                | 4,000                             |
|   | TODAY -EARLY                                    | Nine    | 60,000                       | 28,000                                | 5,000                             |
|   | GARDENING AUSTRALIA-EV                          | ABC     | 58,000                       | 35,000                                | 11,000                            |
| 3 | SEVEN NEWS AT 4                                 | Seven   | 58,000                       | 25,000                                | 3,000                             |
| • | FRIDAY NIGHT NRL LIVE -POST MATCH               | Nine    | 57,000                       | 24,000                                | 7,000                             |
| • | DEAL OR NO DEAL                                 | 10      | 54,000                       | 31,000                                | 6,000                             |
| 3 | HARD QUIZ S8 RPT                                | ABC     | 54,000                       | 24,000                                | 2,000                             |
|   | POINTLESS                                       | Nine    | 53,000                       | 14,000                                | 1,000                             |
| 3 | SUNRISE -EARLY                                  | Seven   | 52,000                       | 25,000                                | 4,000                             |
|   | THE GIFT THAT GIVES                             | Nine    | 52,000                       | 18,000                                | 2,000                             |
|   | THE MORNING SHOW                                | Seven   | 51,000                       | 26,000                                | 5,000                             |