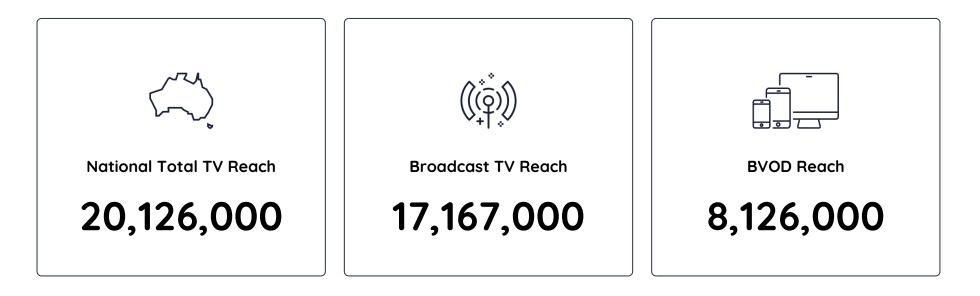

### Total People: Cumulative Reach for 19th Apr 2024 to 25th Apr 2024

## **Total People**

| ¢. | Description                                     | Network | Total TV National<br>Reach 🔮 | Total TV National<br>Average Audience | BVOD National<br>Average Audience |
|----|-------------------------------------------------|---------|------------------------------|---------------------------------------|-----------------------------------|
|    | SEVEN NEWS                                      | Seven   | 1,847,000                    | 1,112,000                             | 41,000                            |
|    | 9NEWS                                           | Nine    | 1,752,000                    | 998,000                               | 58,000                            |
|    | SEVEN'S AFL: FRIDAY NIGHT FOOTBALL              | Seven   | 1,744,000                    | 624,000                               | 0                                 |
| 1  | BETTER HOMES AND GARDENS                        | Seven   | 1,323,000                    | 619,000                               | 23,000                            |
|    | THE CHASE AUSTRALIA                             | Seven   | 1,261,000                    | 601,000                               | 21,000                            |
|    | A CURRENT AFFAIR                                | Nine    | 1,232,000                    | 797,000                               | 46,000                            |
|    | FRIDAY NIGHT NRL LIVE                           | Nine    | 1,197,000                    | 516,000                               | 51,000                            |
|    | TIPPING POINT AUSTRALIA                         | Nine    | 1,185,000                    | 639,000                               | 32,000                            |
|    | ABC NEWS-EV                                     | ABC     | 1,125,000                    | 771,000                               | 27,000                            |
|    | GARDENING AUSTRALIA-EV                          | ABC     | 990,000                      | 566,000                               | 47,000                            |
|    | SUNRISE                                         | Seven   | 918,000                      | 378,000                               | 25,000                            |
|    | TODAY                                           | Nine    | 840,000                      | 343,000                               | 33,000                            |
|    | FRIDAY NIGHT NRL LIVE -PRE MATCH                | Nine    | 750,000                      | 339,000                               | 33,000                            |
|    | 9NEWS AFTERNOON                                 | Nine    | 746,000                      | 406,000                               | 18,000                            |
|    | SEVEN'S AFL: FRIDAY NIGHT FOOTBALL - POST MATCH | Seven   | 703,000                      | 223,000                               | 1,000                             |
|    | SEVEN NEWS AT 4                                 | Seven   | 696,000                      | 329,000                               | 11,000                            |
|    | NEWS BREAKFAST-AM                               | ABC     | 682,000                      | 240,000                               | 15,000                            |
|    | TIPPING POINT UK                                | Nine    | 666,000                      | 400,000                               | 13,000                            |
|    | HARD QUIZ S8 RPT                                | ABC     | 643,000                      | 355,000                               | 10,000                            |
|    | FARMER WANTS A WIFE - ENCORE                    | Seven   | 595,000                      | 107,000                               | 3,000                             |
|    | THE SECOND BEST EXOTIC MARIGOLD HOTEL           | Nine    | 594,000                      | 163,000                               | 4,000                             |
|    | 10 NEWS FIRST                                   | 10      | 589,000                      | 275,000                               | 12,000                            |
|    | THE PROJECT                                     | 10      | 589,000                      | 223,000                               | 10,000                            |
|    | THE MORNING SHOW                                | Seven   | 556,000                      | 222,000                               | 15,000                            |
|    | HAPPY VALLEY-EV                                 | ABC     | 544,000                      | 264,000                               | 20,000                            |
|    | FRIDAY NIGHT NRL LIVE -POST MATCH               | Nine    | 535,000                      | 179,000                               | 19,000                            |
|    | TODAY EXTRA                                     | Nine    | 521,000                      | 196,000                               | 19,000                            |
|    | POINTLESS                                       | Nine    | 518,000                      | 145,000                               | 5,000                             |
|    | ABC NEWS MORNINGS-AM                            | ABC     | 499,000                      | 96,000                                | 8,000                             |
|    | SEVEN'S AFL: FRIDAY NIGHT FOOTBALL - PRE MATCH  | Seven   | 490,000                      | 272,000                               | 0                                 |