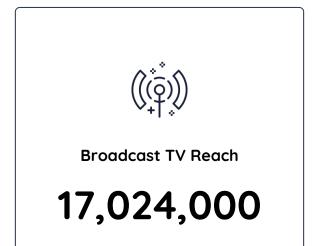

## Grocery Shoppers (18+): Cumulative Reach for 17th Apr 2024 to 23rd Apr 2024

National Total TV Reach

12,865,000

**Broadcast TV Reach** 

11,027,000

**BVOD Reach** 

5,520,000

| Rank | Description                                 | Network | Total TV National<br>Reach <b>ூ</b> | Total TV National<br>Average Audience | BVOD National<br>Average Audience |
|------|---------------------------------------------|---------|-------------------------------------|---------------------------------------|-----------------------------------|
| 1    | SEVEN NEWS                                  | Seven   | 1,708,000                           | 1,063,000                             | 46,000                            |
| 2    | 9NEWS                                       | Nine    | 1,534,000                           | 932,000                               | 62,000                            |
| 3    | A CURRENT AFFAIR                            | Nine    | 1,167,000                           | 791,000                               | 52,000                            |
| 4    | THE 1% CLUB UK                              | Seven   | 1,133,000                           | 611,000                               | 34,000                            |
| 5    | TIPPING POINT AUSTRALIA                     | Nine    | 1,084,000                           | 584,000                               | 35,000                            |
| 6    | I'M A CELEBRITYGET ME OUT OF HERE! WED      | 10      | 1,079,000                           | 575,000                               | 103,000                           |
| 7    | THE CHASE AUSTRALIA                         | Seven   | 1,074,000                           | 529,000                               | 22,000                            |
| 8    | HOME AND AWAY                               | Seven   | 1,074,000                           | 735,000                               | 126,000                           |
| 9    | THE FRONT BAR                               | Seven   | 1,065,000                           | 503,000                               | 37,000                            |
| 10   | 7.30-EV                                     | ABC     | 1,028,000                           | 596,000                               | 25,000                            |
| 11   | GORDON RAMSAY'S FOOD STARS -WED             | Nine    | 998,000                             | 385,000                               | 65,000                            |
| 12   | ABC NEWS-EV                                 | ABC     | 951,000                             | 741,000                               | 27,000                            |
| 13   | HARD QUIZ S9-EV                             | ABC     | 805,000                             | 635,000                               | 49,000                            |
| 14   | SUNRISE                                     | Seven   | 788,000                             | 320,000                               | 22,000                            |
| 15   | THE WEEKLY WITH CHARLIE PICKERING-EV        | ABC     | 787,000                             | 581,000                               | 51,000                            |
| 16   | ALONE AUSTRALIA                             | SBS     | 783,000                             | 479,000                               | 155,000                           |
| 17   | TODAY                                       | Nine    | 684,000                             | 291,000                               | 28,000                            |
| 18   | THE PROJECT                                 | 10      | 659,000                             | 268,000                               | 14,000                            |
| 19   | 9NEWS AFTERNOON                             | Nine    | 624,000                             | 317,000                               | 16,000                            |
| 20   | NEWS BREAKFAST-AM                           | ABC     | 585,000                             | 207,000                               | 13,000                            |
| 21   | SEVEN NEWS AT 4                             | Seven   | 584,000                             | 277,000                               | 10,000                            |
| 22   | AUSTRALIAN CRIME STORIES: THE INVESTIGATORS | Nine    | 584,000                             | 256,000                               | 19,000                            |
| 23   | 10 NEWS FIRST                               | 10      | 545,000                             | 257,000                               | 11,000                            |
| 24   | HARD QUIZ S8 RPT                            | ABC     | 540,000                             | 310,000                               | 9,000                             |
| 25   | TIPPING POINT UK                            | Nine    | 522,000                             | 326,000                               | 13,000                            |
| 26   | FBI: INTERNATIONAL                          | 10      | 491,000                             | 176,000                               | 11,000                            |
| 27   | THE MORNING SHOW                            | Seven   | 454,000                             | 174,000                               | 13,000                            |
| 28   | DEAL OR NO DEAL                             | 10      | 443,000                             | 269,000                               | 21,000                            |
| 29   | ABC NEWS MORNINGS-AM                        | ABC     | 412,000                             | 76,000                                | 6,000                             |
| 30   | TODAY EXTRA                                 | Nine    | 412,000                             | 159,000                               | 16,000                            |