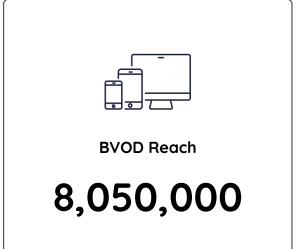

## Grocery Shoppers (18+): Cumulative Reach for 17th Apr 2024 to 23rd Apr 2024

National Total TV Reach

12,865,000

**Broadcast TV Reach** 

11,027,000

**BVOD Reach** 

5,520,000

| Rank | Description                                 | Network | Total TV National<br>Reach <b>ூ</b> | Total TV National<br>Average Audience | BVOD National<br>Average Audience |
|------|---------------------------------------------|---------|-------------------------------------|---------------------------------------|-----------------------------------|
| 1    | SEVEN NEWS                                  | Seven   | 1,708,000                           | 1,063,000                             | 46,000                            |
| 2    | 9NEWS                                       | Nine    | 1,534,000                           | 932,000                               | 62,000                            |
| 3    | A CURRENT AFFAIR                            | Nine    | 1,167,000                           | 791,000                               | 52,000                            |
| 4    | THE 1% CLUB UK                              | Seven   | 1,133,000                           | 611,000                               | 34,000                            |
| 5    | TIPPING POINT AUSTRALIA                     | Nine    | 1,084,000                           | 584,000                               | 35,000                            |
| 6    | I'M A CELEBRITYGET ME OUT OF HERE! WED      | 10      | 1,079,000                           | 575,000                               | 103,000                           |
| 7    | THE CHASE AUSTRALIA                         | Seven   | 1,074,000                           | 529,000                               | 22,000                            |
| 8    | HOME AND AWAY                               | Seven   | 1,074,000                           | 735,000                               | 126,000                           |
| 9    | THE FRONT BAR                               | Seven   | 1,065,000                           | 503,000                               | 37,000                            |
| 10   | 7.30-EV                                     | ABC     | 1,028,000                           | 596,000                               | 25,000                            |
| 11   | GORDON RAMSAY'S FOOD STARS -WED             | Nine    | 998,000                             | 385,000                               | 65,000                            |
| 12   | ABC NEWS-EV                                 | ABC     | 951,000                             | 741,000                               | 27,000                            |
| 13   | HARD QUIZ S9-EV                             | ABC     | 805,000                             | 635,000                               | 49,000                            |
| 14   | SUNRISE                                     | Seven   | 788,000                             | 320,000                               | 22,000                            |
| 15   | THE WEEKLY WITH CHARLIE PICKERING-EV        | ABC     | 787,000                             | 581,000                               | 51,000                            |
| 16   | ALONE AUSTRALIA                             | SBS     | 783,000                             | 479,000                               | 155,000                           |
| 17   | TODAY                                       | Nine    | 684,000                             | 291,000                               | 28,000                            |
| 18   | THE PROJECT                                 | 10      | 659,000                             | 268,000                               | 14,000                            |
| 19   | 9NEWS AFTERNOON                             | Nine    | 624,000                             | 317,000                               | 16,000                            |
| 20   | NEWS BREAKFAST-AM                           | ABC     | 585,000                             | 207,000                               | 13,000                            |
| 21   | SEVEN NEWS AT 4                             | Seven   | 584,000                             | 277,000                               | 10,000                            |
| 22   | AUSTRALIAN CRIME STORIES: THE INVESTIGATORS | Nine    | 584,000                             | 256,000                               | 19,000                            |
| 23   | 10 NEWS FIRST                               | 10      | 545,000                             | 257,000                               | 11,000                            |
| 24   | HARD QUIZ S8 RPT                            | ABC     | 540,000                             | 310,000                               | 9,000                             |
| 25   | TIPPING POINT UK                            | Nine    | 522,000                             | 326,000                               | 13,000                            |
| 26   | FBI: INTERNATIONAL                          | 10      | 491,000                             | 176,000                               | 11,000                            |
| 27   | THE MORNING SHOW                            | Seven   | 454,000                             | 174,000                               | 13,000                            |
| 28   | DEAL OR NO DEAL                             | 10      | 443,000                             | 269,000                               | 21,000                            |
| 29   | ABC NEWS MORNINGS-AM                        | ABC     | 412,000                             | 76,000                                | 6,000                             |
| 30   | TODAY EXTRA                                 | Nine    | 412,000                             | 159,000                               | 16,000                            |