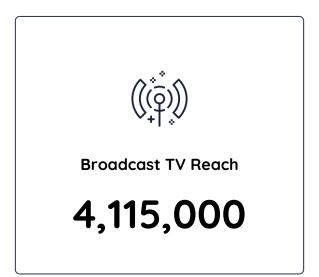

## Total People: Cumulative Reach for 13th Apr 2024 to 19th Apr 2024

**National Total TV Reach** 

20,145,000

**Broadcast TV Reach** 

17,201,000

**BVOD Reach** 

8,186,000

| Rank | Description                                          | Network | Total TV National<br>Reach <b>⊕</b> | Total TV National<br>Average Audience | BVOD National<br>Average Audience |
|------|------------------------------------------------------|---------|-------------------------------------|---------------------------------------|-----------------------------------|
| 1    | A CURRENT AFFAIR -SAT                                | Nine    | 2,103,000                           | 576,000                               | 42,000                            |
| 2    | SEVEN NEWS - SAT                                     | Seven   | 2,075,000                           | 1,004,000                             | 37,000                            |
| 3    | 9NEWS SATURDAY                                       | Nine    | 1,815,000                           | 1,053,000                             | 73,000                            |
| 4    | GETAWAY                                              | Nine    | 1,660,000                           | 872,000                               | 59,000                            |
| 5    | SEVEN'S AFL: SATURDAY NIGHT FOOTBALL                 | Seven   | 1,430,000                           | 433,000                               | 0                                 |
| 6    | MURDER IN PROVENCE-EV                                | ABC     | 1,255,000                           | 836,000                               | 102,000                           |
| 7    | ABC NEWS-SA                                          | ABC     | 1,225,000                           | 786,000                               | 27,000                            |
| 8    | SEVEN'S HORSE RACING 2024                            | Seven   | 983,000                             | 150,000                               | 7,000                             |
| 9    | INSTANT FAMILY                                       | Nine    | 827,000                             | 195,000                               | 11,000                            |
| 10   | 9NEWS: FIRST AT FIVE                                 | Nine    | 809,000                             | 481,000                               | 32,000                            |
| 1    | BONDI JUNCTION STABBING ATTACK - SPECIAL COVERAGE-SA | ABC     | 800,000                             | 110,000                               | 10,000                            |
| 12   | SEVEN NEWS AT 5                                      | Seven   | 782,000                             | 321,000                               | 12,000                            |
| 13   | BONDI JUNCTION STABBING ATTACK - BREAKING NEWS-PM    | ABC     | 745,000                             | 167,000                               | 13,000                            |
| 14   | WEEKEND SUNRISE - SAT                                | Seven   | 741,000                             | 404,000                               | 20,000                            |
| 15   | SEVEN NEWS - SAT EXTENDED                            | Seven   | 717,000                             | 147,000                               | 9,000                             |
| 16   | THE SUSPECT-EV                                       | ABC     | 716,000                             | 479,000                               | 6,000                             |
| 17   | M- THE MUMMY                                         | Seven   | 688,000                             | 158,000                               | 8,000                             |
| 18   | WEEKEND SUNRISE - SAT - EARLY                        | Seven   | 611,000                             | 307,000                               | 15,000                            |
| 19   | 10 NEWS FIRST SAT                                    | 10      | 604,000                             | 258,000                               | 9,000                             |
| 20   | WEEKEND BREAKFAST-AM                                 | ABC     | 601,000                             | 218,000                               | 10,000                            |
| 21   | WEEKEND SUNRISE - SAT - LATE                         | Seven   | 596,000                             | 337,000                               | 17,000                            |
| 22   | THE BIG BANG THEORY RPT                              | 10      | 589,000                             | 93,000                                | 1,000                             |
| 23   | SEVEN'S AFL: SATURDAY NIGHT FOOTBALL - PRE MATCH     | Seven   | 538,000                             | 229,000                               | 0                                 |
| 24   | THE MORNING SHOW - WEEKEND                           | Seven   | 536,000                             | 179,000                               | 9,000                             |
| 25   | THE GARDEN GURUS                                     | Nine    | 527,000                             | 267,000                               | 15,000                            |
| 26   | WEEKEND TODAY - SATURDAY                             | Nine    | 507,000                             | 254,000                               | 23,000                            |
| 27   | READY STEADY COOK ENCORE                             | 10      | 496,000                             | 103,000                               | 3,000                             |
| 28   | PULP FICTION P RPT                                   | SBS     | 492,000                             | 80,000                                | 1,000                             |
| 29   | BACK ROADS S8 RPT                                    | ABC     | 490,000                             | 198,000                               | 5,000                             |
| 30   | THE DOG HOUSE                                        | 10      | 474,000                             | 165,000                               | 3,000                             |