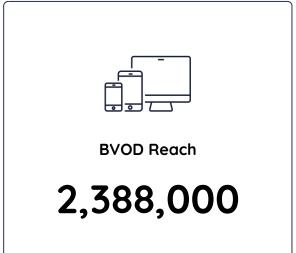

## Total People: Cumulative Reach for 13th Apr 2024 to 19th Apr 2024

**National Total TV Reach** 

20,145,000

**Broadcast TV Reach** 

17,201,000

**BVOD Reach** 

8,186,000

| Rank | Description                                          | Network | Total TV National<br>Reach <b>⊕</b> | Total TV National<br>Average Audience | BVOD National<br>Average Audience |
|------|------------------------------------------------------|---------|-------------------------------------|---------------------------------------|-----------------------------------|
| 1    | A CURRENT AFFAIR -SAT                                | Nine    | 2,103,000                           | 576,000                               | 42,000                            |
| 2    | SEVEN NEWS - SAT                                     | Seven   | 2,075,000                           | 1,004,000                             | 37,000                            |
| 3    | 9NEWS SATURDAY                                       | Nine    | 1,815,000                           | 1,053,000                             | 73,000                            |
| 4    | GETAWAY                                              | Nine    | 1,660,000                           | 872,000                               | 59,000                            |
| 5    | SEVEN'S AFL: SATURDAY NIGHT FOOTBALL                 | Seven   | 1,430,000                           | 433,000                               | 0                                 |
| 6    | MURDER IN PROVENCE-EV                                | ABC     | 1,255,000                           | 836,000                               | 102,000                           |
| 7    | ABC NEWS-SA                                          | ABC     | 1,225,000                           | 786,000                               | 27,000                            |
| 8    | SEVEN'S HORSE RACING 2024                            | Seven   | 983,000                             | 150,000                               | 7,000                             |
| 9    | INSTANT FAMILY                                       | Nine    | 827,000                             | 195,000                               | 11,000                            |
| 10   | 9NEWS: FIRST AT FIVE                                 | Nine    | 809,000                             | 481,000                               | 32,000                            |
| 1    | BONDI JUNCTION STABBING ATTACK - SPECIAL COVERAGE-SA | ABC     | 800,000                             | 110,000                               | 10,000                            |
| 12   | SEVEN NEWS AT 5                                      | Seven   | 782,000                             | 321,000                               | 12,000                            |
| 13   | BONDI JUNCTION STABBING ATTACK - BREAKING NEWS-PM    | ABC     | 745,000                             | 167,000                               | 13,000                            |
| 14   | WEEKEND SUNRISE - SAT                                | Seven   | 741,000                             | 404,000                               | 20,000                            |
| 15   | SEVEN NEWS - SAT EXTENDED                            | Seven   | 717,000                             | 147,000                               | 9,000                             |
| 16   | THE SUSPECT-EV                                       | ABC     | 716,000                             | 479,000                               | 6,000                             |
| 17   | M- THE MUMMY                                         | Seven   | 688,000                             | 158,000                               | 8,000                             |
| 18   | WEEKEND SUNRISE - SAT - EARLY                        | Seven   | 611,000                             | 307,000                               | 15,000                            |
| 19   | 10 NEWS FIRST SAT                                    | 10      | 604,000                             | 258,000                               | 9,000                             |
| 20   | WEEKEND BREAKFAST-AM                                 | ABC     | 601,000                             | 218,000                               | 10,000                            |
| 21   | WEEKEND SUNRISE - SAT - LATE                         | Seven   | 596,000                             | 337,000                               | 17,000                            |
| 22   | THE BIG BANG THEORY RPT                              | 10      | 589,000                             | 93,000                                | 1,000                             |
| 23   | SEVEN'S AFL: SATURDAY NIGHT FOOTBALL - PRE MATCH     | Seven   | 538,000                             | 229,000                               | 0                                 |
| 24   | THE MORNING SHOW - WEEKEND                           | Seven   | 536,000                             | 179,000                               | 9,000                             |
| 25   | THE GARDEN GURUS                                     | Nine    | 527,000                             | 267,000                               | 15,000                            |
| 26   | WEEKEND TODAY - SATURDAY                             | Nine    | 507,000                             | 254,000                               | 23,000                            |
| 27   | READY STEADY COOK ENCORE                             | 10      | 496,000                             | 103,000                               | 3,000                             |
| 28   | PULP FICTION P RPT                                   | SBS     | 492,000                             | 80,000                                | 1,000                             |
| 29   | BACK ROADS S8 RPT                                    | ABC     | 490,000                             | 198,000                               | 5,000                             |
| 30   | THE DOG HOUSE                                        | 10      | 474,000                             | 165,000                               | 3,000                             |