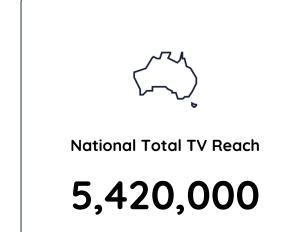

## Total People: Cumulative Reach for 13th Apr 2024 to 19th Apr 2024

**National Total TV Reach** 

20,145,000

**Broadcast TV Reach** 

17,201,000

**BVOD Reach** 

8,186,000

| Rank | Description                                          | Network | Total TV National<br>Reach <b>⊕</b> | Total TV National<br>Average Audience | BVOD National<br>Average Audience |
|------|------------------------------------------------------|---------|-------------------------------------|---------------------------------------|-----------------------------------|
| 1    | A CURRENT AFFAIR -SAT                                | Nine    | 2,103,000                           | 576,000                               | 42,000                            |
| 2    | SEVEN NEWS - SAT                                     | Seven   | 2,075,000                           | 1,004,000                             | 37,000                            |
| 3    | 9NEWS SATURDAY                                       | Nine    | 1,815,000                           | 1,053,000                             | 73,000                            |
| 4    | GETAWAY                                              | Nine    | 1,660,000                           | 872,000                               | 59,000                            |
| 5    | SEVEN'S AFL: SATURDAY NIGHT FOOTBALL                 | Seven   | 1,430,000                           | 433,000                               | 0                                 |
| 6    | MURDER IN PROVENCE-EV                                | ABC     | 1,255,000                           | 836,000                               | 102,000                           |
| 7    | ABC NEWS-SA                                          | ABC     | 1,225,000                           | 786,000                               | 27,000                            |
| 8    | SEVEN'S HORSE RACING 2024                            | Seven   | 983,000                             | 150,000                               | 7,000                             |
| 9    | INSTANT FAMILY                                       | Nine    | 827,000                             | 195,000                               | 11,000                            |
| 10   | 9NEWS: FIRST AT FIVE                                 | Nine    | 809,000                             | 481,000                               | 32,000                            |
| 1    | BONDI JUNCTION STABBING ATTACK - SPECIAL COVERAGE-SA | ABC     | 800,000                             | 110,000                               | 10,000                            |
| 12   | SEVEN NEWS AT 5                                      | Seven   | 782,000                             | 321,000                               | 12,000                            |
| 13   | BONDI JUNCTION STABBING ATTACK - BREAKING NEWS-PM    | ABC     | 745,000                             | 167,000                               | 13,000                            |
| 14   | WEEKEND SUNRISE - SAT                                | Seven   | 741,000                             | 404,000                               | 20,000                            |
| 15   | SEVEN NEWS - SAT EXTENDED                            | Seven   | 717,000                             | 147,000                               | 9,000                             |
| 16   | THE SUSPECT-EV                                       | ABC     | 716,000                             | 479,000                               | 6,000                             |
| 17   | M- THE MUMMY                                         | Seven   | 688,000                             | 158,000                               | 8,000                             |
| 18   | WEEKEND SUNRISE - SAT - EARLY                        | Seven   | 611,000                             | 307,000                               | 15,000                            |
| 19   | 10 NEWS FIRST SAT                                    | 10      | 604,000                             | 258,000                               | 9,000                             |
| 20   | WEEKEND BREAKFAST-AM                                 | ABC     | 601,000                             | 218,000                               | 10,000                            |
| 21   | WEEKEND SUNRISE - SAT - LATE                         | Seven   | 596,000                             | 337,000                               | 17,000                            |
| 22   | THE BIG BANG THEORY RPT                              | 10      | 589,000                             | 93,000                                | 1,000                             |
| 23   | SEVEN'S AFL: SATURDAY NIGHT FOOTBALL - PRE MATCH     | Seven   | 538,000                             | 229,000                               | 0                                 |
| 24   | THE MORNING SHOW - WEEKEND                           | Seven   | 536,000                             | 179,000                               | 9,000                             |
| 25   | THE GARDEN GURUS                                     | Nine    | 527,000                             | 267,000                               | 15,000                            |
| 26   | WEEKEND TODAY - SATURDAY                             | Nine    | 507,000                             | 254,000                               | 23,000                            |
| 27   | READY STEADY COOK ENCORE                             | 10      | 496,000                             | 103,000                               | 3,000                             |
| 28   | PULP FICTION P RPT                                   | SBS     | 492,000                             | 80,000                                | 1,000                             |
| 29   | BACK ROADS S8 RPT                                    | ABC     | 490,000                             | 198,000                               | 5,000                             |
| 30   | THE DOG HOUSE                                        | 10      | 474,000                             | 165,000                               | 3,000                             |