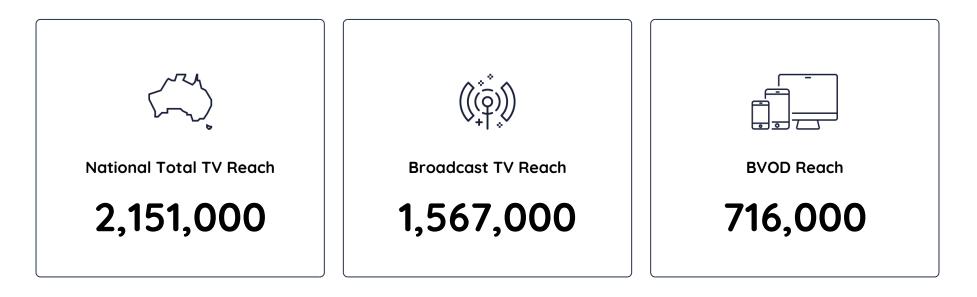

|
| 27   | BORDER SECURITY - AUSTRALIA'S FRONT LINE (R)       | Seven   | 111,000                      | 50,000                                | 5,000                             |
| 28   | THE DOG HOUSE RPT                                  | 10      | 111,000                      | 43,000                                | 2,000                             |
| 29   | AMBULANCE UK RPT                                   | 10      | 110,000                      | 48,000                                | 1,000                             |
| 30   | FRIENDS RPT                                        | 10      | 108,000                      | 20,000                                | 0                                 |



## People 16-39: Cumulative Reach for Sat 30th Mar 2024



## People 16-39

Rank

1 2

| Description                                        | Network | Total TV National<br>Reach ♥ | Total TV National<br>Average Audience | BVOD National<br>Average Audience |
|----------------------------------------------------|---------|------------------------------|---------------------------------------|-----------------------------------|
| SEVEN'S AFL: SATURDAY NIGHT FOOTBALL               | Seven   | 231,000                      | 91,000                                | 0                                 |
| SEVEN NEWS - SAT                                   | Seven   | 140,000                      | 79,000                                | 6,000                             |
| CHARLIE AND THE CHOCOLATE FACTORY                  | Nine    | 120,000