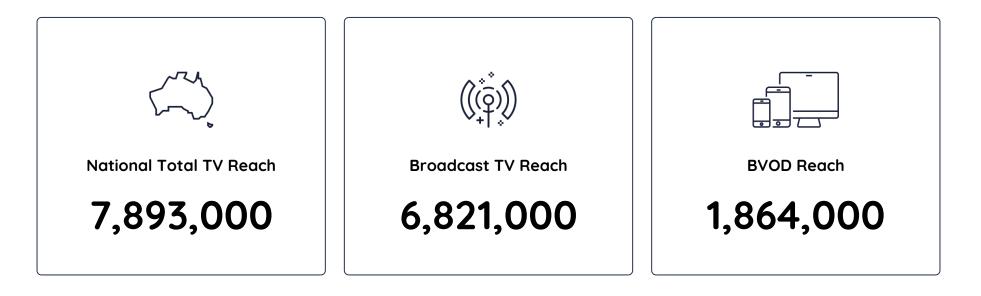

| 6,000                             |
| ZOOKEEPER -EV                                      | Nine    | 41,000                       | 15,000                                | 1,000                             |
| WEEKEND TODAY - EARLY SATURDAY                     | Nine    | 39,000                       | 15,000                                | 4,000                             |
| DRIVE TV-EV3 BUILDING THE FUTURE                   | Nine    | 39,000                       | 11,000                                | 1,000                             |
| THE DOG HOUSE RPT                                  | 10      | 39,000                       | 16,000                                | 1,000                             |



## Grocery Shoppers (18+): Cumulative Reach for Sat 30th Mar 2024



## Grocery Shoppers (18+)

Rank

1

2

3

4

5

6

7

8

9

10

11

12

13

14

Total TV Overnight Top 30 Programs Sat 30th Mar 2024

Π  $\mathbf{O}$ 

| Description                                  | Network | Total TV National<br>Reach ♥ | Total TV National<br>Average Audience | BVOD National<br>Average Audience |
|----------------------------------------------|---------|------------------------------|---------------------------------------|-----------------------------------|
| SEVEN NEWS - SAT                             | Seven   | 1,154,000                    | 722,000                               | 20,000                            |
| SEVEN'S AFL: SATURDAY NIGHT FOOTBALL         | Seven   | 1,148,000                    | 388,000                               | 0