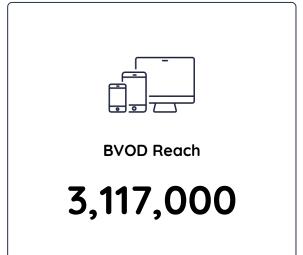

# People 25-54: Cumulative Reach for Tue 26th Mar 2024

**National Total TV Reach** 

4,788,000

**Broadcast TV Reach** 

3,755,000

**BVOD Reach** 

1,581,000

| ınk | Description                             | Network | Total TV National<br>Reach <b>ூ</b> | Total TV National<br>Average Audience | BVOD National<br>Average Audience |
|-----|-----------------------------------------|---------|-------------------------------------|---------------------------------------|-----------------------------------|
| 1   | GORDON RAMSAY'S FOOD STARS -LAUNCH      | Nine    | 708,000                             | 283,000                               | 40,000                            |
| 2   | I'M A CELEBRITYGET ME OUT OF HERE! TUES | 10      | 576,000                             | 291,000                               | 35,000                            |
| 3   | 9NEWS                                   | Nine    | 553,000                             | 301,000                               | 37,000                            |
| 4   | SEVEN NEWS                              | Seven   | 508,000                             | 287,000                               | 27,000                            |
| 5   | A CURRENT AFFAIR                        | Nine    | 486,000                             | 291,000                               | 37,000                            |
| 6   | THE 1% CLUB                             | Seven   | 486,000                             | 261,000                               | 18,000                            |
| 7   | THE HUNDRED WITH ANDY LEE               | Nine    | 453,000                             | 224,000                               | 20,000                            |
| 8   | HOME AND AWAY                           | Seven   | 367,000                             | 244,000                               | 47,000                            |
| 9   | RAMSAY'S KITCHEN NIGHTMARES USA         | Seven   | 344,000                             | 141,000                               | 10,000                            |
| 10  | THE PROJECT                             | 10      | 340,000                             | 134,000                               | 9,000                             |
| 11  | TIPPING POINT AUSTRALIA                 | Nine    | 320,000                             | 150,000                               | 17,000                            |
| 12  | SUNRISE                                 | Seven   | 313,000                             | 134,000                               | 14,000                            |
| 13  | TODAY                                   | Nine    | 283,000                             | 110,000                               | 19,000                            |
| 14  | THE CHASE AUSTRALIA                     | Seven   | 268,000                             | 118,000                               | 11,000                            |
| 15  | FOOTBALL: SOCCEROOS V LEBANON           | 10      | 255,000                             | 111,000                               | 14,000                            |
| 16  | 9NEWS LATE                              | Nine    | 249,000                             | 142,000                               | 12,000                            |
| 17  | MARRIED AT FIRST SIGHT -MON -ENCORE     | Nine    | 220,000                             | 94,000                                | 5,000                             |
| 18  | ABC NEWS-EV                             | ABC     | 217,000                             | 149,000                               | 15,000                            |
| 19  | 7.30-EV                                 | ABC     | 206,000                             | 113,000                               | 12,000                            |
| 20  | FIRST DATES UK                          | Seven   | 189,000                             | 80,000                                | 5,000                             |
| 21  | NEWS BREAKFAST-AM                       | ABC     | 189,000                             | 69,000                                | 7,000                             |
| 22  | SUNRISE -EARLY                          | Seven   | 186,000                             | 90,000                                | 9,000                             |
| 23  | NCIS RPT                                | 10      | 182,000                             | 38,000                                | 3,000                             |
| 24  | TODAY -EARLY                            | Nine    | 178,000                             | 82,000                                | 12,000                            |
| 25  | 10 NEWS FIRST                           | 10      | 174,000                             | 82,000                                | 6,000                             |
| 26  | 9NEWS AFTERNOON                         | Nine    | 174,000                             | 85,000                                | 9,000                             |
| 27  | FOOTBALL: SOCCEROOS V LEBANON POST GAME | 10      | 172,000                             | 70,000                                | 9,000                             |
| 28  | DEAL OR NO DEAL                         | 10      | 163,000                             | 103,000                               | 9,000                             |
| 29  | TODAY EXTRA                             | Nine    | 148,000                             | 60,000                                | 11,000                            |
| 30  | THE MORNING SHOW                        | Seven   | 143,000                             | 69,000                                | 8,000                             |