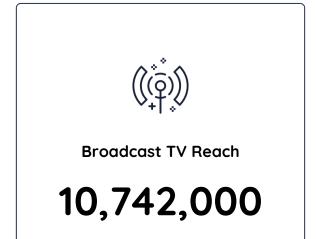

# People 25-54: Cumulative Reach for Tue 26th Mar 2024

**National Total TV Reach** 

4,788,000

**Broadcast TV Reach** 

3,755,000

**BVOD Reach** 

1,581,000

| ınk | Description                             | Network | Total TV National<br>Reach <b>ூ</b> | Total TV National<br>Average Audience | BVOD National<br>Average Audience |
|-----|-----------------------------------------|---------|-------------------------------------|---------------------------------------|-----------------------------------|
| 1   | GORDON RAMSAY'S FOOD STARS -LAUNCH      | Nine    | 708,000                             | 283,000                               | 40,000                            |
| 2   | I'M A CELEBRITYGET ME OUT OF HERE! TUES | 10      | 576,000                             | 291,000                               | 35,000                            |
| 3   | 9NEWS                                   | Nine    | 553,000                             | 301,000                               | 37,000                            |
| 4   | SEVEN NEWS                              | Seven   | 508,000                             | 287,000                               | 27,000                            |
| 5   | A CURRENT AFFAIR                        | Nine    | 486,000                             | 291,000                               | 37,000                            |
| 6   | THE 1% CLUB                             | Seven   | 486,000                             | 261,000                               | 18,000                            |
| 7   | THE HUNDRED WITH ANDY LEE               | Nine    | 453,000                             | 224,000                               | 20,000                            |
| 8   | HOME AND AWAY                           | Seven   | 367,000                             | 244,000                               | 47,000                            |
| 9   | RAMSAY'S KITCHEN NIGHTMARES USA         | Seven   | 344,000                             | 141,000                               | 10,000                            |
| 10  | THE PROJECT                             | 10      | 340,000                             | 134,000                               | 9,000                             |
| 11  | TIPPING POINT AUSTRALIA                 | Nine    | 320,000                             | 150,000                               | 17,000                            |
| 12  | SUNRISE                                 | Seven   | 313,000                             | 134,000                               | 14,000                            |
| 13  | TODAY                                   | Nine    | 283,000                             | 110,000                               | 19,000                            |
| 14  | THE CHASE AUSTRALIA                     | Seven   | 268,000                             | 118,000                               | 11,000                            |
| 15  | FOOTBALL: SOCCEROOS V LEBANON           | 10      | 255,000                             | 111,000                               | 14,000                            |
| 16  | 9NEWS LATE                              | Nine    | 249,000                             | 142,000                               | 12,000                            |
| 17  | MARRIED AT FIRST SIGHT -MON -ENCORE     | Nine    | 220,000                             | 94,000                                | 5,000                             |
| 18  | ABC NEWS-EV                             | ABC     | 217,000                             | 149,000                               | 15,000                            |
| 19  | 7.30-EV                                 | ABC     | 206,000                             | 113,000                               | 12,000                            |
| 20  | FIRST DATES UK                          | Seven   | 189,000                             | 80,000                                | 5,000                             |
| 21  | NEWS BREAKFAST-AM                       | ABC     | 189,000                             | 69,000                                | 7,000                             |
| 22  | SUNRISE -EARLY                          | Seven   | 186,000                             | 90,000                                | 9,000                             |
| 23  | NCIS RPT                                | 10      | 182,000                             | 38,000                                | 3,000                             |
| 24  | TODAY -EARLY                            | Nine    | 178,000                             | 82,000                                | 12,000                            |
| 25  | 10 NEWS FIRST                           | 10      | 174,000                             | 82,000                                | 6,000                             |
| 26  | 9NEWS AFTERNOON                         | Nine    | 174,000                             | 85,000                                | 9,000                             |
| 27  | FOOTBALL: SOCCEROOS V LEBANON POST GAME | 10      | 172,000                             | 70,000                                | 9,000                             |
| 28  | DEAL OR NO DEAL                         | 10      | 163,000                             | 103,000                               | 9,000                             |
| 29  | TODAY EXTRA                             | Nine    | 148,000                             | 60,000                                | 11,000                            |
| 30  | THE MORNING SHOW                        | Seven   | 143,000                             | 69,000                                | 8,000                             |