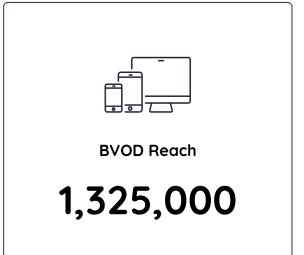

# Total People: Cumulative Reach for Sat 23rd Mar 2024

**National Total TV Reach** 

12,045,000

**Broadcast TV Reach** 

10,467,000

**BVOD Reach** 

2,713,000

| ınk | Description                                               | Network | Total TV National<br>Reach <b>ଫ</b> | Total TV National<br>Average Audience | BVOD National<br>Average Audience |
|-----|-----------------------------------------------------------|---------|-------------------------------------|---------------------------------------|-----------------------------------|
| 1   | SEVEN'S AFL: SATURDAY NIGHT FOOTBALL                      | Seven   | 1,656,000                           | 504,000                               | 0                                 |
| 2   | SEVEN NEWS - SAT                                          | Seven   | 1,653,000                           | 1,018,000                             | 26,000                            |
| 3   | 9NEWS SATURDAY                                            | Nine    | 1,448,000                           | 796,000                               | 39,000                            |
| 4   | HITMAN'S WIFE'S BODYGUARD                                 | Nine    | 1,187,000                           | 244,000                               | 10,000                            |
| 5   | ABC NEWS-SA                                               | ABC     | 1,119,000                           | 747,000                               | 21,000                            |
| 6   | A CURRENT AFFAIR -SAT                                     | Nine    | 1,069,000                           | 639,000                               | 31,000                            |
| 7   | AUST FIA FORMULA ONE WORLD CHAMPIONSHIP 2024 - QUALIFYING | 10      | 952,000                             | 330,000                               | 15,000                            |
| 8   | SPACE INVADERS                                            | Nine    | 948,000                             | 424,000                               | 23,000                            |
| 9   | SEVEN'S HORSE RACING 2024                                 | Seven   | 897,000                             | 160,000                               | 7,000                             |
| 10  | LIFE AFTER LIFE-EV                                        | ABC     | 808,000                             | 382,000                               | 13,000                            |
| 11  | SEVEN'S AFL: SATURDAY NIGHT FOOTBALL - PRE MATCH          | Seven   | 751,000                             | 371,000                               | 0                                 |
| 12  | AUST FIA FORMULA ONE WORLD CHAMPIONSHIP 2024 - PRACTICE 3 | 10      | 742,000                             | 259,000                               | 9,000                             |
| 3   | GETAWAY                                                   | Nine    | 739,000                             | 379,000                               | 17,000                            |
| 14  | WEEKEND SUNRISE - SAT                                     | Seven   | 727,000                             | 388,000                               | 20,000                            |
| 15  | 10 NEWS FIRST SAT                                         | 10      | 706,000                             | 312,000                               | 9,000                             |
| 6   | ENDEAVOUR RPT                                             | ABC     | 699,000                             | 371,000                               | 6,000                             |
| 7   | WEEKEND BREAKFAST-AM                                      | ABC     | 698,000                             | 250,000                               | 10,000                            |
| 8   | WEEKEND SUNRISE - SAT - LATE                              | Seven   | 646,000                             | 352,000                               | 18,000                            |
| 9   | M- OBLIVION (R)                                           | Seven   | 644,000                             | 152,000                               | 4,000                             |
| 0   | WEEKEND SUNRISE - SAT - EARLY                             | Seven   | 611,000                             | 298,000                               | 14,000                            |
| 1   | WEEKEND TODAY - SATURDAY                                  | Nine    | 573,000                             | 289,000                               | 25,000                            |
| 2   | BACK ROADS S10-ENCORE                                     | ABC     | 546,000                             | 229,000                               | 5,000                             |
| 3   | BORDER SECURITY - AUSTRALIA'S FRONT LINE - DAY (R)        | Seven   | 543,000                             | 286,000                               | 6,000                             |
| 4   | TASMANIA VOTES: ELECTION RESULTS LIVE-EV                  | ABC     | 543,000                             | 143,000                               | 7,000                             |
| 5   | SEVEN NEWS AT 5                                           | Seven   | 539,000                             | 281,000                               | 8,000                             |
| 26  | THE BIG BANG THEORY RPT                                   | 10      | 505,000                             | 82,000                                | 1,000                             |
| 27  | THE DOG HOUSE AUSTRALIA ENCORE                            | 10      | 490,000                             | 186,000                               | 3,000                             |
| 28  | WEEKEND TODAY - SATURDAY - LATE                           | Nine    | 488,000                             | 247,000                               | 23,000                            |
| 29  | 9NEWS: FIRST AT FIVE                                      | Nine    | 487,000                             | 280,000                               | 11,000                            |
| 30  | THE DOG HOUSE                                             | 10      | 472,000                             | 216,000                               | 3,000                             |