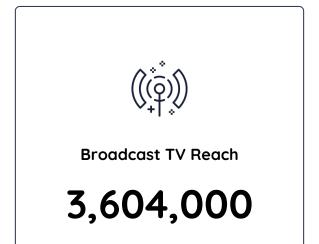

# Total People: Cumulative Reach for Sat 23rd Mar 2024

**National Total TV Reach** 

12,045,000

**Broadcast TV Reach** 

10,467,000

**BVOD Reach** 

2,713,000

| ınk | Description                                               | Network | Total TV National<br>Reach <b>ଫ</b> | Total TV National<br>Average Audience | BVOD National<br>Average Audience |
|-----|-----------------------------------------------------------|---------|-------------------------------------|---------------------------------------|-----------------------------------|
| 1   | SEVEN'S AFL: SATURDAY NIGHT FOOTBALL                      | Seven   | 1,656,000                           | 504,000                               | 0                                 |
| 2   | SEVEN NEWS - SAT                                          | Seven   | 1,653,000                           | 1,018,000                             | 26,000                            |
| 3   | 9NEWS SATURDAY                                            | Nine    | 1,448,000                           | 796,000                               | 39,000                            |
| 4   | HITMAN'S WIFE'S BODYGUARD                                 | Nine    | 1,187,000                           | 244,000                               | 10,000                            |
| 5   | ABC NEWS-SA                                               | ABC     | 1,119,000                           | 747,000                               | 21,000                            |
| 6   | A CURRENT AFFAIR -SAT                                     | Nine    | 1,069,000                           | 639,000                               | 31,000                            |
| 7   | AUST FIA FORMULA ONE WORLD CHAMPIONSHIP 2024 - QUALIFYING | 10      | 952,000                             | 330,000                               | 15,000                            |
| 8   | SPACE INVADERS                                            | Nine    | 948,000                             | 424,000                               | 23,000                            |
| 9   | SEVEN'S HORSE RACING 2024                                 | Seven   | 897,000                             | 160,000                               | 7,000                             |
| 10  | LIFE AFTER LIFE-EV                                        | ABC     | 808,000                             | 382,000                               | 13,000                            |
| 11  | SEVEN'S AFL: SATURDAY NIGHT FOOTBALL - PRE MATCH          | Seven   | 751,000                             | 371,000                               | 0                                 |
| 12  | AUST FIA FORMULA ONE WORLD CHAMPIONSHIP 2024 - PRACTICE 3 | 10      | 742,000                             | 259,000                               | 9,000                             |
| 3   | GETAWAY                                                   | Nine    | 739,000                             | 379,000                               | 17,000                            |
| 14  | WEEKEND SUNRISE - SAT                                     | Seven   | 727,000                             | 388,000                               | 20,000                            |
| 15  | 10 NEWS FIRST SAT                                         | 10      | 706,000                             | 312,000                               | 9,000                             |
| 6   | ENDEAVOUR RPT                                             | ABC     | 699,000                             | 371,000                               | 6,000                             |
| 7   | WEEKEND BREAKFAST-AM                                      | ABC     | 698,000                             | 250,000                               | 10,000                            |
| 8   | WEEKEND SUNRISE - SAT - LATE                              | Seven   | 646,000                             | 352,000                               | 18,000                            |
| 9   | M- OBLIVION (R)                                           | Seven   | 644,000                             | 152,000                               | 4,000                             |
| 0   | WEEKEND SUNRISE - SAT - EARLY                             | Seven   | 611,000                             | 298,000                               | 14,000                            |
| 1   | WEEKEND TODAY - SATURDAY                                  | Nine    | 573,000                             | 289,000                               | 25,000                            |
| 2   | BACK ROADS S10-ENCORE                                     | ABC     | 546,000                             | 229,000                               | 5,000                             |
| 3   | BORDER SECURITY - AUSTRALIA'S FRONT LINE - DAY (R)        | Seven   | 543,000                             | 286,000                               | 6,000                             |
| 4   | TASMANIA VOTES: ELECTION RESULTS LIVE-EV                  | ABC     | 543,000                             | 143,000                               | 7,000                             |
| 5   | SEVEN NEWS AT 5                                           | Seven   | 539,000                             | 281,000                               | 8,000                             |
| 26  | THE BIG BANG THEORY RPT                                   | 10      | 505,000                             | 82,000                                | 1,000                             |
| 27  | THE DOG HOUSE AUSTRALIA ENCORE                            | 10      | 490,000                             | 186,000                               | 3,000                             |
| 28  | WEEKEND TODAY - SATURDAY - LATE                           | Nine    | 488,000                             | 247,000                               | 23,000                            |
| 29  | 9NEWS: FIRST AT FIVE                                      | Nine    | 487,000                             | 280,000                               | 11,000                            |
| 30  | THE DOG HOUSE                                             | 10      | 472,000                             | 216,000                               | 3,000                             |