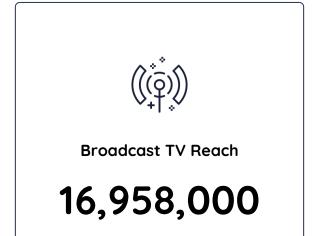

## Grocery Shoppers (18+): Cumulative Reach for 19th Mar 2024 to 25th Mar 2024

**National Total TV Reach** 

12,866,000

**Broadcast TV Reach** 

11,129,000

**BVOD Reach** 

5,406,000

| ank       | Description                         | Network | Total TV National<br>Reach <b>ூ</b> | Total TV National<br>Average Audience | BVOD National<br>Average Audience |
|-----------|-------------------------------------|---------|-------------------------------------|---------------------------------------|-----------------------------------|
| 1         | MARRIED AT FIRST SIGHT -TUE         | Nine    | 2,306,000                           | 1,572,000                             | 516,000                           |
| 2         | SEVEN NEWS                          | Seven   | 1,685,000                           | 1,048,000                             | 40,000                            |
| 3         | 9NEWS                               | Nine    | 1,503,000                           | 920,000                               | 58,000                            |
| 4         | A CURRENT AFFAIR                    | Nine    | 1,404,000                           | 887,000                               | 71,000                            |
| 5         | THE HUNDRED WITH ANDY LEE           | Nine    | 1,261,000                           | 621,000                               | 62,000                            |
| 6         | AUSTRALIAN SURVIVOR GRAND FINALE    | 10      | 1,115,000                           | 680,000                               | 147,000                           |
| 7         | THE CHASE AUSTRALIA                 | Seven   | 1,023,000                           | 476,000                               | 18,000                            |
| 8         | TIPPING POINT AUSTRALIA             | Nine    | 1,010,000                           | 539,000                               | 31,000                            |
| 9         | HOME AND AWAY                       | Seven   | 976,000                             | 687,000                               | 113,000                           |
| 10        | ABC NEWS-EV                         | ABC     | 919,000                             | 707,000                               | 20,000                            |
| 11        | 7.30-EV                             | ABC     | 902,000                             | 543,000                               | 17,000                            |
| 12        | SUNRISE                             | Seven   | 768,000                             | 316,000                               | 19,000                            |
| 13        | THE PROJECT                         | 10      | 707,000                             | 246,000                               | 12,000                            |
| 14        | BACK ROADS S10-EV                   | ABC     | 696,000                             | 510,000                               | 25,000                            |
| 15        | AARON CHEN COMEDY SPECIAL           | 10      | 656,000                             | 168,000                               | 9,000                             |
| 16        | HIGHWAY PATROL                      | Seven   | 652,000                             | 354,000                               | 17,000                            |
| <b>17</b> | TODAY                               | Nine    | 635,000                             | 251,000                               | 26,000                            |
| 18        | 9NEWS AFTERNOON                     | Nine    | 600,000                             | 301,000                               | 15,000                            |
| 19        | INSIGHT                             | SBS     | 551,000                             | 212,000                               | 17,000                            |
| 20        | NEWS BREAKFAST-AM                   | ABC     | 547,000                             | 197,000                               | 9,000                             |
| 21        | 9NEWS LATE                          | Nine    | 539,000                             | 279,000                               | 26,000                            |
| 22        | HARD QUIZ S8 RPT                    | ABC     | 535,000                             | 248,000                               | 6,000                             |
| 23        | 10 NEWS FIRST                       | 10      | 533,000                             | 241,000                               | 9,000                             |
| 24        | RAMSAY'S KITCHEN NIGHTMARES USA     | Seven   | 522,000                             | 225,000                               | 23,000                            |
| 25        | SEVEN NEWS AT 4                     | Seven   | 521,000                             | 255,000                               | 9,000                             |
| 26        | HIGHWAY PATROL - EP.2               | Seven   | 515,000                             | 317,000                               | 13,000                            |
| 27        | TIPPING POINT UK                    | Nine    | 508,000                             | 327,000                               | 13,000                            |
| 28        | WHO DO YOU THINK YOU ARE? - UK RPT  | SBS     | 476,000                             | 232,000                               | 2,000                             |
| 29        | THE MORNING SHOW                    | Seven   | 460,000                             | 188,000                               | 11,000                            |
| 30        | MARRIED AT FIRST SIGHT -MON -ENCORE | Nine    | 443,000                             | 180,000                               | 7,000                             |