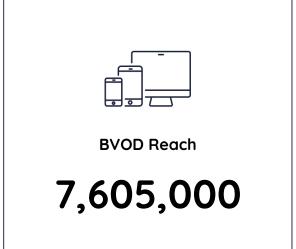

## Grocery Shoppers (18+): Cumulative Reach for 19th Mar 2024 to 25th Mar 2024

**National Total TV Reach** 

12,866,000

**Broadcast TV Reach** 

11,129,000

**BVOD Reach** 

5,406,000

| ank       | Description                         | Network | Total TV National<br>Reach <b>ூ</b> | Total TV National<br>Average Audience | BVOD National<br>Average Audience |
|-----------|-------------------------------------|---------|-------------------------------------|---------------------------------------|-----------------------------------|
| 1         | MARRIED AT FIRST SIGHT -TUE         | Nine    | 2,306,000                           | 1,572,000                             | 516,000                           |
| 2         | SEVEN NEWS                          | Seven   | 1,685,000                           | 1,048,000                             | 40,000                            |
| 3         | 9NEWS                               | Nine    | 1,503,000                           | 920,000                               | 58,000                            |
| 4         | A CURRENT AFFAIR                    | Nine    | 1,404,000                           | 887,000                               | 71,000                            |
| 5         | THE HUNDRED WITH ANDY LEE           | Nine    | 1,261,000                           | 621,000                               | 62,000                            |
| 6         | AUSTRALIAN SURVIVOR GRAND FINALE    | 10      | 1,115,000                           | 680,000                               | 147,000                           |
| 7         | THE CHASE AUSTRALIA                 | Seven   | 1,023,000                           | 476,000                               | 18,000                            |
| 8         | TIPPING POINT AUSTRALIA             | Nine    | 1,010,000                           | 539,000                               | 31,000                            |
| 9         | HOME AND AWAY                       | Seven   | 976,000                             | 687,000                               | 113,000                           |
| 10        | ABC NEWS-EV                         | ABC     | 919,000                             | 707,000                               | 20,000                            |
| 11        | 7.30-EV                             | ABC     | 902,000                             | 543,000                               | 17,000                            |
| 12        | SUNRISE                             | Seven   | 768,000                             | 316,000                               | 19,000                            |
| 13        | THE PROJECT                         | 10      | 707,000                             | 246,000                               | 12,000                            |
| 14        | BACK ROADS S10-EV                   | ABC     | 696,000                             | 510,000                               | 25,000                            |
| 15        | AARON CHEN COMEDY SPECIAL           | 10      | 656,000                             | 168,000                               | 9,000                             |
| 16        | HIGHWAY PATROL                      | Seven   | 652,000                             | 354,000                               | 17,000                            |
| <b>17</b> | TODAY                               | Nine    | 635,000                             | 251,000                               | 26,000                            |
| 18        | 9NEWS AFTERNOON                     | Nine    | 600,000                             | 301,000                               | 15,000                            |
| 19        | INSIGHT                             | SBS     | 551,000                             | 212,000                               | 17,000                            |
| 20        | NEWS BREAKFAST-AM                   | ABC     | 547,000                             | 197,000                               | 9,000                             |
| 21        | 9NEWS LATE                          | Nine    | 539,000                             | 279,000                               | 26,000                            |
| 22        | HARD QUIZ S8 RPT                    | ABC     | 535,000                             | 248,000                               | 6,000                             |
| 23        | 10 NEWS FIRST                       | 10      | 533,000                             | 241,000                               | 9,000                             |
| 24        | RAMSAY'S KITCHEN NIGHTMARES USA     | Seven   | 522,000                             | 225,000                               | 23,000                            |
| 25        | SEVEN NEWS AT 4                     | Seven   | 521,000                             | 255,000                               | 9,000                             |
| 26        | HIGHWAY PATROL - EP.2               | Seven   | 515,000                             | 317,000                               | 13,000                            |
| 27        | TIPPING POINT UK                    | Nine    | 508,000                             | 327,000                               | 13,000                            |
| 28        | WHO DO YOU THINK YOU ARE? - UK RPT  | SBS     | 476,000                             | 232,000                               | 2,000                             |
| 29        | THE MORNING SHOW                    | Seven   | 460,000                             | 188,000                               | 11,000                            |
| 30        | MARRIED AT FIRST SIGHT -MON -ENCORE | Nine    | 443,000                             | 180,000                               | 7,000                             |