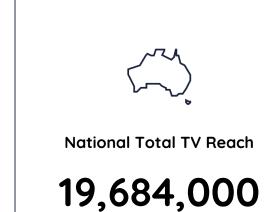

# Total People: Cumulative Reach for 18th Mar 2024 to 24th Mar 2024

| Rank | Description                         | Network | Total TV National<br>Reach <b>ூ</b> | Total TV National<br>Average Audience | BVOD National<br>Average Audience |
|------|-------------------------------------|---------|-------------------------------------|---------------------------------------|-----------------------------------|
| 1    | MARRIED AT FIRST SIGHT -MON         | Nine    | 3,167,000                           | 2,031,000                             | 660,000                           |
| 2    | SEVEN NEWS                          | Seven   | 2,110,000                           | 1,330,000                             | 53,000                            |
| 3    | 9NEWS                               | Nine    | 2,040,000                           | 1,191,000                             | 77,000                            |
| 4    | A CURRENT AFFAIR                    | Nine    | 1,968,000                           | 1,195,000                             | 95,000                            |
| 5    | AUSTRALIAN IDOL - MON               | Seven   | 1,669,000                           | 964,000                               | 126,000                           |
| 6    | AUSTRALIAN CRIME STORIES            | Nine    | 1,473,000                           | 570,000                               | 63,000                            |
| 7    | HOME AND AWAY                       | Seven   | 1,356,000                           | 925,000                               | 142,000                           |
| 8    | AUSTRALIAN SURVIVOR MON             | 10      | 1,300,000                           | 818,000                               | 185,000                           |
| 9    | THE CHASE AUSTRALIA                 | Seven   | 1,284,000                           | 637,000                               | 24,000                            |
| 10   | TIPPING POINT AUSTRALIA             | Nine    | 1,260,000                           | 642,000                               | 38,000                            |
| 11   | ABC NEWS-EV                         | ABC     | 1,156,000                           | 854,000                               | 28,000                            |
| 12   | 7.30-EV                             | ABC     | 1,145,000                           | 697,000                               | 24,000                            |
| 13   | FOUR CORNERS-EV                     | ABC     | 1,091,000                           | 665,000                               | 49,000                            |
| 14   | AUSTRALIAN STORY-EV                 | ABC     | 1,017,000                           | 770,000                               | 71,000                            |
| 15   | SUNRISE                             | Seven   | 972,000                             | 398,000                               | 24,000                            |
| 16   | THE PROJECT                         | 10      | 932,000                             | 326,000                               | 16,000                            |
| 17   | MEDIA WATCH-EV                      | ABC     | 922,000                             | 762,000                               | 40,000                            |
| 18   | THE IRRATIONAL                      | Seven   | 855,000                             | 388,000                               | 28,000                            |
| 19   | TODAY                               | Nine    | 806,000                             | 311,000                               | 31,000                            |
| 20   | 9NEWS AFTERNOON                     | Nine    | 774,000                             | 390,000                               | 18,000                            |
| 21   | NEWS BREAKFAST-AM                   | ABC     | 689,000                             | 231,000                               | 11,000                            |
| 22   | 10 NEWS FIRST                       | 10      | 673,000                             | 325,000                               | 12,000                            |
| 23   | Q+A-LE                              | ABC     | 659,000                             | 293,000                               | 15,000                            |
| 24   | TIPPING POINT UK                    | Nine    | 655,000                             | 389,000                               | 16,000                            |
| 25   | SEVEN NEWS AT 4                     | Seven   | 639,000                             | 313,000                               | 11,000                            |
| 26   | HARD QUIZ S8 RPT                    | ABC     | 593,000                             | 288,000                               | 7,000                             |
| 27   | FBI: MOST WANTED RPT                | 10      | 574,000                             | 192,000                               | 9,000                             |
| 28   | MARRIED AT FIRST SIGHT -SUN -ENCORE | Nine    | 572,000                             | 248,000                               | 9,000                             |
| 29   | THE MORNING SHOW                    | Seven   | 553,000                             | 225,000                               | 14,000                            |
| 30   | ABC NEWS MORNINGS-AM                | ABC     | 531,000                             | 97,000                                | 6,000                             |