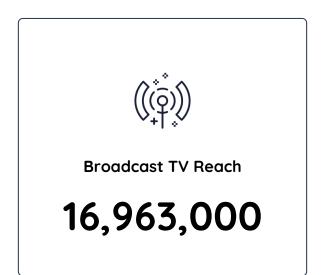

# Total People: Cumulative Reach for 18th Mar 2024 to 24th Mar 2024

| Rank | Description                         | Network | Total TV National<br>Reach <b>ூ</b> | Total TV National<br>Average Audience | BVOD National<br>Average Audience |
|------|-------------------------------------|---------|-------------------------------------|---------------------------------------|-----------------------------------|
| 1    | MARRIED AT FIRST SIGHT -MON         | Nine    | 3,167,000                           | 2,031,000                             | 660,000                           |
| 2    | SEVEN NEWS                          | Seven   | 2,110,000                           | 1,330,000                             | 53,000                            |
| 3    | 9NEWS                               | Nine    | 2,040,000                           | 1,191,000                             | 77,000                            |
| 4    | A CURRENT AFFAIR                    | Nine    | 1,968,000                           | 1,195,000                             | 95,000                            |
| 5    | AUSTRALIAN IDOL - MON               | Seven   | 1,669,000                           | 964,000                               | 126,000                           |
| 6    | AUSTRALIAN CRIME STORIES            | Nine    | 1,473,000                           | 570,000                               | 63,000                            |
| 7    | HOME AND AWAY                       | Seven   | 1,356,000                           | 925,000                               | 142,000                           |
| 8    | AUSTRALIAN SURVIVOR MON             | 10      | 1,300,000                           | 818,000                               | 185,000                           |
| 9    | THE CHASE AUSTRALIA                 | Seven   | 1,284,000                           | 637,000                               | 24,000                            |
| 10   | TIPPING POINT AUSTRALIA             | Nine    | 1,260,000                           | 642,000                               | 38,000                            |
| 11   | ABC NEWS-EV                         | ABC     | 1,156,000                           | 854,000                               | 28,000                            |
| 12   | 7.30-EV                             | ABC     | 1,145,000                           | 697,000                               | 24,000                            |
| 13   | FOUR CORNERS-EV                     | ABC     | 1,091,000                           | 665,000                               | 49,000                            |
| 14   | AUSTRALIAN STORY-EV                 | ABC     | 1,017,000                           | 770,000                               | 71,000                            |
| 15   | SUNRISE                             | Seven   | 972,000                             | 398,000                               | 24,000                            |
| 16   | THE PROJECT                         | 10      | 932,000                             | 326,000                               | 16,000                            |
| 17   | MEDIA WATCH-EV                      | ABC     | 922,000                             | 762,000                               | 40,000                            |
| 18   | THE IRRATIONAL                      | Seven   | 855,000                             | 388,000                               | 28,000                            |
| 19   | TODAY                               | Nine    | 806,000                             | 311,000                               | 31,000                            |
| 20   | 9NEWS AFTERNOON                     | Nine    | 774,000                             | 390,000                               | 18,000                            |
| 21   | NEWS BREAKFAST-AM                   | ABC     | 689,000                             | 231,000                               | 11,000                            |
| 22   | 10 NEWS FIRST                       | 10      | 673,000                             | 325,000                               | 12,000                            |
| 23   | Q+A-LE                              | ABC     | 659,000                             | 293,000                               | 15,000                            |
| 24   | TIPPING POINT UK                    | Nine    | 655,000                             | 389,000                               | 16,000                            |
| 25   | SEVEN NEWS AT 4                     | Seven   | 639,000                             | 313,000                               | 11,000                            |
| 26   | HARD QUIZ S8 RPT                    | ABC     | 593,000                             | 288,000                               | 7,000                             |
| 27   | FBI: MOST WANTED RPT                | 10      | 574,000                             | 192,000                               | 9,000                             |
| 28   | MARRIED AT FIRST SIGHT -SUN -ENCORE | Nine    | 572,000                             | 248,000                               | 9,000                             |
| 29   | THE MORNING SHOW                    | Seven   | 553,000                             | 225,000                               | 14,000                            |
| 30   | ABC NEWS MORNINGS-AM                | ABC     | 531,000                             | 97,000                                | 6,000                             |