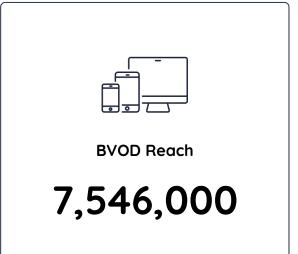

# Total People: Cumulative Reach for 18th Mar 2024 to 24th Mar 2024

| Rank | Description                         | Network | Total TV National<br>Reach <b>ூ</b> | Total TV National<br>Average Audience | BVOD National<br>Average Audience |
|------|-------------------------------------|---------|-------------------------------------|---------------------------------------|-----------------------------------|
| 1    | MARRIED AT FIRST SIGHT -MON         | Nine    | 3,167,000                           | 2,031,000                             | 660,000                           |
| 2    | SEVEN NEWS                          | Seven   | 2,110,000                           | 1,330,000                             | 53,000                            |
| 3    | 9NEWS                               | Nine    | 2,040,000                           | 1,191,000                             | 77,000                            |
| 4    | A CURRENT AFFAIR                    | Nine    | 1,968,000                           | 1,195,000                             | 95,000                            |
| 5    | AUSTRALIAN IDOL - MON               | Seven   | 1,669,000                           | 964,000                               | 126,000                           |
| 6    | AUSTRALIAN CRIME STORIES            | Nine    | 1,473,000                           | 570,000                               | 63,000                            |
| 7    | HOME AND AWAY                       | Seven   | 1,356,000                           | 925,000                               | 142,000                           |
| 8    | AUSTRALIAN SURVIVOR MON             | 10      | 1,300,000                           | 818,000                               | 185,000                           |
| 9    | THE CHASE AUSTRALIA                 | Seven   | 1,284,000                           | 637,000                               | 24,000                            |
| 10   | TIPPING POINT AUSTRALIA             | Nine    | 1,260,000                           | 642,000                               | 38,000                            |
| 11   | ABC NEWS-EV                         | ABC     | 1,156,000                           | 854,000                               | 28,000                            |
| 12   | 7.30-EV                             | ABC     | 1,145,000                           | 697,000                               | 24,000                            |
| 13   | FOUR CORNERS-EV                     | ABC     | 1,091,000                           | 665,000                               | 49,000                            |
| 14   | AUSTRALIAN STORY-EV                 | ABC     | 1,017,000                           | 770,000                               | 71,000                            |
| 15   | SUNRISE                             | Seven   | 972,000                             | 398,000                               | 24,000                            |
| 16   | THE PROJECT                         | 10      | 932,000                             | 326,000                               | 16,000                            |
| 17   | MEDIA WATCH-EV                      | ABC     | 922,000                             | 762,000                               | 40,000                            |
| 18   | THE IRRATIONAL                      | Seven   | 855,000                             | 388,000                               | 28,000                            |
| 19   | TODAY                               | Nine    | 806,000                             | 311,000                               | 31,000                            |
| 20   | 9NEWS AFTERNOON                     | Nine    | 774,000                             | 390,000                               | 18,000                            |
| 21   | NEWS BREAKFAST-AM                   | ABC     | 689,000                             | 231,000                               | 11,000                            |
| 22   | 10 NEWS FIRST                       | 10      | 673,000                             | 325,000                               | 12,000                            |
| 23   | Q+A-LE                              | ABC     | 659,000                             | 293,000                               | 15,000                            |
| 24   | TIPPING POINT UK                    | Nine    | 655,000                             | 389,000                               | 16,000                            |
| 25   | SEVEN NEWS AT 4                     | Seven   | 639,000                             | 313,000                               | 11,000                            |
| 26   | HARD QUIZ S8 RPT                    | ABC     | 593,000                             | 288,000                               | 7,000                             |
| 27   | FBI: MOST WANTED RPT                | 10      | 574,000                             | 192,000                               | 9,000                             |
| 28   | MARRIED AT FIRST SIGHT -SUN -ENCORE | Nine    | 572,000                             | 248,000                               | 9,000                             |
| 29   | THE MORNING SHOW                    | Seven   | 553,000                             | 225,000                               | 14,000                            |
| 30   | ABC NEWS MORNINGS-AM                | ABC     | 531,000                             | 97,000                                | 6,000                             |