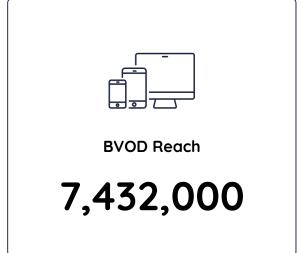

# People 25-54: Cumulative Reach for 17th Mar 2024 to 23rd Mar 2024

**National Total TV Reach** 

8,092,000

**Broadcast TV Reach** 

6,546,000

**BVOD Reach** 

3,726,000

| lank | Description                            | Network | Total TV National<br>Reach <b>ூ</b> | Total TV National<br>Average Audience | BVOD National<br>Average Audience |
|------|----------------------------------------|---------|-------------------------------------|---------------------------------------|-----------------------------------|
| 1    | MARRIED AT FIRST SIGHT -SUN            | Nine    | 1,526,000                           | 1,083,000                             | 447,000                           |
| 2    | 60 MINUTES                             | Nine    | 816,000                             | 357,000                               | 61,000                            |
| 3    | 9NEWS SUNDAY                           | Nine    | 796,000                             | 361,000                               | 47,000                            |
| 4    | AUSTRALIAN IDOL - SUN                  | Seven   | 630,000                             | 300,000                               | 64,000                            |
| 5    | AUSTRALIAN SURVIVOR SUN                | 10      | 584,000                             | 386,000                               | 117,000                           |
| 6    | SEVEN NEWS - SUN                       | Seven   | 550,000                             | 289,000                               | 20,000                            |
| 7    | BLUEY-AM                               | ABC     | 434,000                             | 19,000                                | 0                                 |
| 8    | SUNDAY AFTERNOON NRL LIVE              | Nine    | 378,000                             | 164,000                               | 28,000                            |
| 9    | THE SUNDAY PROJECT                     | 10      | 362,000                             | 127,000                               | 8,000                             |
| 10   | LOCKERBIE                              | Seven   | 328,000                             | 127,000                               | 18,000                            |
| 11   | WEEKEND SUNRISE - SUN                  | Seven   | 292,000                             | 108,000                               | 10,000                            |
| 12   | SUNDAY FOOTY SHOW                      | Nine    | 276,000                             | 53,000                                | 7,000                             |
| 13   | WEEKEND TODAY - SUNDAY                 | Nine    | 254,000                             | 80,000                                | 13,000                            |
| 14   | NCIS: HAWAII RPT                       | 10      | 238,000                             | 69,000                                | 5,000                             |
| 15   | M- GHOSTBUSTERS: AFTERLIFE-PM          | Seven   | 224,000                             | 72,000                                | 2,000                             |
| 16   | 9NEWS LATE                             | Nine    | 222,000                             | 130,000                               | 20,000                            |
| 17   | INSIDERS-AM                            | ABC     | 212,000                             | 131,000                               | 20,000                            |
| 18   | SEVEN'S AFL: SUNDAY AFTERNOON FOOTBALL | Seven   | 209,000                             | 79,000                                | 0                                 |
| 19   | ABC NEWS SUNDAY-EV                     | ABC     | 205,000                             | 130,000                               | 10,000                            |
| 20   | THE MORNING SHOW - WEEKEND             | Seven   | 198,000                             | 58,000                                | 6,000                             |
| 21   | SUNDAY AFTERNOON NRL KICK OFF          | Nine    | 191,000                             | 58,000                                | 8,000                             |
| 22   | OCEAN'S ELEVEN -EV                     | Nine    | 187,000                             | 47,000                                | 2,000                             |
| 23   | 10 NEWS FIRST SUN                      | 10      | 185,000                             | 78,000                                | 4,000                             |
| 24   | WIDE WORLD OF SPORTS                   | Nine    | 175,000                             | 76,000                                | 9,000                             |
| 25   | DEATH IN PARADISE-EV                   | ABC     | 167,000                             | 88,000                                | 12,000                            |
| 26   | THE BIG BANG THEORY RPT                | 10      | 167,000                             | 32,000                                | 1,000                             |
| 27   | LOCKERBIE - EP.2                       | Seven   | 158,000                             | 77,000                                | 12,000                            |
| 28   | 10 NEWS FIRST SUN 6PM                  | 10      | 142,000                             | 90,000                                | 4,000                             |
| 29   | WEEKEND SUNRISE - SUN - EARLY          | Seven   | 138,000                             | 74,000                                | 6,000                             |
| 30   | AUSTRALIAN IDOL - ENCORE DAY           | Seven   | 131,000                             | 25,000                                | 1,000                             |