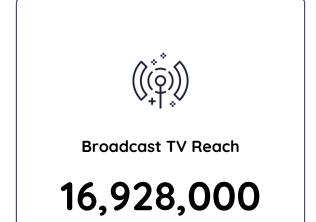

# People 25-54: Cumulative Reach for 17th Mar 2024 to 23rd Mar 2024

**National Total TV Reach** 

8,092,000

**Broadcast TV Reach** 

6,546,000

**BVOD Reach** 

3,726,000

| lank | Description                            | Network | Total TV National<br>Reach <b>ூ</b> | Total TV National<br>Average Audience | BVOD National<br>Average Audience |
|------|----------------------------------------|---------|-------------------------------------|---------------------------------------|-----------------------------------|
| 1    | MARRIED AT FIRST SIGHT -SUN            | Nine    | 1,526,000                           | 1,083,000                             | 447,000                           |
| 2    | 60 MINUTES                             | Nine    | 816,000                             | 357,000                               | 61,000                            |
| 3    | 9NEWS SUNDAY                           | Nine    | 796,000                             | 361,000                               | 47,000                            |
| 4    | AUSTRALIAN IDOL - SUN                  | Seven   | 630,000                             | 300,000                               | 64,000                            |
| 5    | AUSTRALIAN SURVIVOR SUN                | 10      | 584,000                             | 386,000                               | 117,000                           |
| 6    | SEVEN NEWS - SUN                       | Seven   | 550,000                             | 289,000                               | 20,000                            |
| 7    | BLUEY-AM                               | ABC     | 434,000                             | 19,000                                | 0                                 |
| 8    | SUNDAY AFTERNOON NRL LIVE              | Nine    | 378,000                             | 164,000                               | 28,000                            |
| 9    | THE SUNDAY PROJECT                     | 10      | 362,000                             | 127,000                               | 8,000                             |
| 10   | LOCKERBIE                              | Seven   | 328,000                             | 127,000                               | 18,000                            |
| 11   | WEEKEND SUNRISE - SUN                  | Seven   | 292,000                             | 108,000                               | 10,000                            |
| 12   | SUNDAY FOOTY SHOW                      | Nine    | 276,000                             | 53,000                                | 7,000                             |
| 13   | WEEKEND TODAY - SUNDAY                 | Nine    | 254,000                             | 80,000                                | 13,000                            |
| 14   | NCIS: HAWAII RPT                       | 10      | 238,000                             | 69,000                                | 5,000                             |
| 15   | M- GHOSTBUSTERS: AFTERLIFE-PM          | Seven   | 224,000                             | 72,000                                | 2,000                             |
| 16   | 9NEWS LATE                             | Nine    | 222,000                             | 130,000                               | 20,000                            |
| 17   | INSIDERS-AM                            | ABC     | 212,000                             | 131,000                               | 20,000                            |
| 18   | SEVEN'S AFL: SUNDAY AFTERNOON FOOTBALL | Seven   | 209,000                             | 79,000                                | 0                                 |
| 19   | ABC NEWS SUNDAY-EV                     | ABC     | 205,000                             | 130,000                               | 10,000                            |
| 20   | THE MORNING SHOW - WEEKEND             | Seven   | 198,000                             | 58,000                                | 6,000                             |
| 21   | SUNDAY AFTERNOON NRL KICK OFF          | Nine    | 191,000                             | 58,000                                | 8,000                             |
| 22   | OCEAN'S ELEVEN -EV                     | Nine    | 187,000                             | 47,000                                | 2,000                             |
| 23   | 10 NEWS FIRST SUN                      | 10      | 185,000                             | 78,000                                | 4,000                             |
| 24   | WIDE WORLD OF SPORTS                   | Nine    | 175,000                             | 76,000                                | 9,000                             |
| 25   | DEATH IN PARADISE-EV                   | ABC     | 167,000                             | 88,000                                | 12,000                            |
| 26   | THE BIG BANG THEORY RPT                | 10      | 167,000                             | 32,000                                | 1,000                             |
| 27   | LOCKERBIE - EP.2                       | Seven   | 158,000                             | 77,000                                | 12,000                            |
| 28   | 10 NEWS FIRST SUN 6PM                  | 10      | 142,000                             | 90,000                                | 4,000                             |
| 29   | WEEKEND SUNRISE - SUN - EARLY          | Seven   | 138,000                             | 74,000                                | 6,000                             |
| 30   | AUSTRALIAN IDOL - ENCORE DAY           | Seven   | 131,000                             | 25,000                                | 1,000                             |