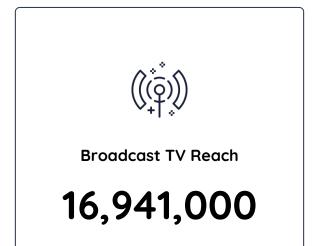

# People 25-54: Cumulative Reach for 16th Mar 2024 to 22nd Mar 2024

**National Total TV Reach** 

8,095,000

**Broadcast TV Reach** 

6,553,000

**BVOD Reach** 

3,699,000

| Rank | Description                                       | Network | Total TV National<br>Reach <b>⊕</b> | Total TV National<br>Average Audience | BVOD National<br>Average Audience |
|------|---------------------------------------------------|---------|-------------------------------------|---------------------------------------|-----------------------------------|
| 1    | SEVEN'S AFL: SATURDAY NIGHT FOOTBALL              | Seven   | 560,000                             | 175,000                               | 0                                 |
| 2    | SEVEN NEWS - SAT                                  | Seven   | 398,000                             | 211,000                               | 13,000                            |
| 3    | 9NEWS SATURDAY                                    | Nine    | 364,000                             | 204,000                               | 20,000                            |
| 4    | JASON BOURNE                                      | Nine    | 340,000                             | 93,000                                | 5,000                             |
| 5    | SPACE INVADERS                                    | Nine    | 313,000                             | 145,000                               | 22,000                            |
| 6    | A CURRENT AFFAIR -SAT                             | Nine    | 279,000                             | 156,000                               | 17,000                            |
| 7    | SEVEN'S HORSE RACING 2024                         | Seven   | 250,000                             | 34,000                                | 3,000                             |
| 8    | M- FORD V FERRARI (R)                             | Seven   | 207,000                             | 57,000                                | 2,000                             |
| 9    | WEEKEND SUNRISE - SAT                             | Seven   | 200,000                             | 106,000                               | 11,000                            |
| 10   | THE BIG BANG THEORY RPT                           | 10      | 199,000                             | 33,000                                | 1,000                             |
| 11   | GETAWAY                                           | Nine    | 189,000                             | 81,000                                | 9,000                             |
| 12   | WEEKEND SUNRISE - SAT - LATE                      | Seven   | 176,000                             | 94,000                                | 10,000                            |
| 13   | WEEKEND TODAY - SATURDAY                          | Nine    | 174,000                             | 86,000                                | 13,000                            |
| 14   | THE MORNING SHOW - WEEKEND                        | Seven   | 170,000                             | 61,000                                | 5,000                             |
| 15   | WEEKEND BREAKFAST-AM                              | ABC     | 165,000                             | 56,000                                | 4,000                             |
| 16   | 10 NEWS FIRST SAT                                 | 10      | 152,000                             | 56,000                                | 3,000                             |
| 17   | WEEKEND TODAY - SATURDAY - LATE                   | Nine    | 150,000                             | 79,000                                | 12,000                            |
| 18   | INTO THE BLUE 2: THE REEF                         | Nine    | 150,000                             | 41,000                                | 3,000                             |
| 19   | SEVEN'S AFL: SATURDAY NIGHT FOOTBALL - POST MATCH | Seven   | 144,000                             | 55,000                                | 0                                 |
| 20   | WEEKEND SUNRISE - SAT - EARLY                     | Seven   | 142,000                             | 66,000                                | 7,000                             |
| 21   | TODAY EXTRA - SATURDAY                            | Nine    | 139,000                             | 39,000                                | 7,000                             |
| 22   | WEEKEND TODAY - EARLY SATURDAY                    | Nine    | 137,000                             | 57,000                                | 9,000                             |
| 23   | ABC NEWS-SA                                       | ABC     | 130,000                             | 82,000                                | 8,000                             |
| 24   | SEVEN'S AFL: SATURDAY NIGHT FOOTBALL - PRE MATCH  | Seven   | 125,000                             | 73,000                                | 0                                 |
| 25   | AMBULANCE AUSTRALIA ENCORE                        | 10      | 125,000                             | 49,000                                | 1,000                             |
| 26   | BORDER SECURITY - AUSTRALIA'S FRONT LINE (R)      | Seven   | 119,000                             | 61,000                                | 3,000                             |
| 27   | LIFE AFTER LIFE-EV                                | ABC     | 119,000                             | 53,000                                | 15,000                            |
| 28   | LEGALLY BLONDE 2: RED, WHITE AND BLONDE -EV       | Nine    | 118,000                             | 26,000                                | 1,000                             |
| 29   | RENOVATE OR REBUILD                               | Nine    | 113,000                             | 42,000                                | 3,000                             |
| 30   | M- FORD V FERRARI-PM                              | Seven   | 113,000                             | 39,000                                | 1,000                             |

# People 16-39: Cumulative Reach for 16th Mar 2024 to 22nd Mar 2024

**National Total TV Reach** 

5,284,000

**Broadcast TV Reach** 

4,050,000

**BVOD** Reach

2,227,000

| Rank | Description                                        | Network | Total TV National<br>Reach <b>⊕</b> | Total TV National<br>Average Audience | BVOD National<br>Average Audience |
|------|----------------------------------------------------|---------|-------------------------------------|---------------------------------------|-----------------------------------|
| 1    | SEVEN'S AFL: SATURDAY NIGHT FOOTBALL               | Seven   | 247,000                             | 79,000                                | 0                                 |
| 2    | SEVEN NEWS - SAT                                   | Seven   | 152,000                             | 79,000                                | 6,000                             |
| 3    | 9NEWS SATURDAY                                     | Nine    | 141,000                             | 72,000                                | 10,000                            |
| 4    | SEVEN'S HORSE RACING 2024                          | Seven   | 124,000                             | 20,000                                | 2,000                             |
| 5    | SPACE INVADERS                                     | Nine    | 122,000                             | 45,000                                | 10,000                            |
| 6    | A CURRENT AFFAIR -SAT                              | Nine    | 112,000                             | 52,000                                | 8,000                             |
| 7    | JASON BOURNE                                       | Nine    | 100,000                             | 29,000                                | 3,000                             |
| 8    | M- FORD V FERRARI (R)                              | Seven   | 85,000                              | 24,000                                | 1,000                             |
| 9    | GETAWAY                                            | Nine    | 71,000                              | 31,000                                | 4,000                             |
| 10   | THE MORNING SHOW - WEEKEND                         | Seven   | 71,000                              | 21,000                                | 3,000                             |
| 1    | WEEKEND SUNRISE - SAT                              | Seven   | 66,000                              | 36,000                                | 5,000                             |
| 12   | WEEKEND SUNRISE - SAT - EARLY                      | Seven   | 61,000                              | 26,000                                | 3,000                             |
| 13   | SEVEN'S AFL: SATURDAY NIGHT FOOTBALL - POST MATCH  | Seven   | 60,000                              | 22,000                                | 0                                 |
| 14   | WEEKEND TODAY - SATURDAY - LATE                    | Nine    | 60,000                              | 25,000                                | 6,000                             |
| 15   | 10 NEWS FIRST SAT                                  | 10      | 60,000                              | 22,000                                | 1,000                             |
| 16   | THE BIG BANG THEORY RPT                            | 10      | 58,000                              | 10,000                                | 0                                 |
| 17   | WEEKEND TODAY - SATURDAY                           | Nine    | 57,000                              | 29,000                                | 6,000                             |
| 18   | TODAY EXTRA - SATURDAY                             | Nine    | 57,000                              | 20,000                                | 3,000                             |
| 19   | WEEKEND SUNRISE - SAT - LATE                       | Seven   | 57,000                              | 33,000                                | 5,000                             |
| 20   | THE DOG HOUSE AUSTRALIA ENCORE                     | 10      | 55,000                              | 28,000                                | 1,000                             |
| 21   | RENOVATE OR REBUILD                                | Nine    | 53,000                              | 17,000                                | 1,000                             |
| 22   | DAVID ATTENBOROUGH'S DYNASTIES II                  | Nine    | 49,000                              | 18,000                                | 1,000                             |
| 23   | RAGE                                               | ABC     | 47,000                              | 3,000                                 | 0                                 |
| 24   | BORDER SECURITY - AUSTRALIA'S FRONT LINE - DAY (R) | Seven   | 46,000                              | 24,000                                | 1,000                             |
| 25   | LEGALLY BLONDE 2: RED, WHITE AND BLONDE -EV        | Nine    | 45,000                              | 12,000                                | 1,000                             |
| 26   | LIFE AFTER LIFE-EV                                 | ABC     | 44,000                              | 24,000                                | 8,000                             |
| 27   | SEVEN'S AFL: SATURDAY NIGHT FOOTBALL - PRE MATCH   | Seven   | 44,000                              | 28,000                                | 0                                 |
| 28   | SEVEN NEWS AT 5                                    | Seven   | 44,000                              | 26,000                                | 2,000                             |
| 29   | THE DOG HOUSE                                      | 10      | 43,000                              | 22,000                                | 1,000                             |
| 30   | ABC NEWS-SA                                        | ABC     | 42,000                              | 28,000                                | 4,000                             |

## Grocery Shoppers (18+): Cumulative Reach for 16th Mar 2024 to 22nd Mar 2024

**National Total TV Reach** 

12,786,000

**Broadcast TV Reach** 

11,094,000

**BVOD Reach** 

5,259,000

| Description                                 | Network       | Total TV National<br>Reach <b>ூ</b> | Total TV National<br>Average Audience | BVOD National<br>Average Audience |
|---------------------------------------------|---------------|-------------------------------------|---------------------------------------|-----------------------------------|
| SEVEN NEWS - SAT                            | Seven         | 1,340,000                           | 820,000                               | 21,000                            |
| SEVEN'S AFL: SATURDAY NIGHT FOOTBALL        | Seven         | 1,256,000                           | 395,000                               | 0                                 |
| 9NEWS SATURDAY                              | Nine          | 1,121,000                           | 643,000                               | 32,000                            |
| A CURRENT AFFAIR -SAT                       | Nine          | 887,000                             | 555,000                               | 27,000                            |
| SPACE INVADERS                              | Nine          | 839,000                             | 412,000                               | 34,000                            |
| JASON BOURNE                                | Nine          | 806,000                             | 218,000                               | 8,000                             |
| ABC NEWS-SA                                 | ABC           | 782,000                             | 547,000                               | 14,000                            |
| SEVEN'S HORSE RACING 2024                   | Seven         | 676,000                             | 94,000                                | 4,000                             |
| LIFE AFTER LIFE-EV                          | ABC           | 661,000                             | 350,000                               | 29,000                            |
| GETAWAY                                     | Nine          | 639,000                             | 307,000                               | 14,000                            |
| ENDEAVOUR-RPT                               | ABC           | 545,000                             | 326,000                               | 3,000                             |
| WEEKEND SUNRISE - SAT                       | Seven         | 539,000                             | 296,000                               | 15,000                            |
| WEEKEND BREAKFAST-AM                        | ABC           | 489,000                             | 167,000                               | 6,000                             |
| WEEKEND SUNRISE - SAT - LATE                | Seven         | 480,000                             | 261,000                               | 14,000                            |
| M- FORD V FERRARI (R)                       | Seven         | 448,000                             | 118,000                               | 3,000                             |
| WEEKEND SUNRISE - SAT - EARLY               | Seven         | 439,000                             | 209,000                               | 11,000                            |
| THE MORNING SHOW - WEEKEND                  | Seven         | 438,000                             | 155,000                               | 7,000                             |
| 10 NEWS FIRST SAT                           | 10            | 430,000                             | 190,000                               | 5,000                             |
| BORDER SECURITY - AUSTRALIA'S FRONT LINE -  | DAY (R) Seven | 418,000                             | 229,000                               | 4,000                             |
| THE BIG BANG THEORY RPT                     | 10            | 402,000                             | 64,000                                | 1,000                             |
| WEEKEND TODAY - SATURDAY                    | Nine          | 395,000                             | 202,000                               | 19,000                            |
| BACK ROADS S10-ENCORE                       | ABC           | 393,000                             | 145,000                               | 3,000                             |
| BRITAIN'S MOST BEAUTIFUL ROAD               | SBS           | 386,000                             | 161,000                               | 4,000                             |
| SEVEN NEWS AT 5                             | Seven         | 380,000                             | 207,000                               | 5,000                             |
| BORDER SECURITY - AUSTRALIA'S FRONT LINE (F | Seven         | 378,000                             | 205,000                               | 5,000                             |
| WEEKEND TODAY - SATURDAY - LATE             | Nine          | 364,000                             | 193,000                               | 17,000                            |
| THE DOG HOUSE                               | 10            | 363,000                             | 179,000                               | 2,000                             |
| 9NEWS: FIRST AT FIVE                        | Nine          | 362,000                             | 217,000                               | 8,000                             |
| THE DOG HOUSE AUSTRALIA ENCORE              | 10            | 351,000                             | 140,000                               | 2,000                             |
| TODAY EXTRA - SATURDAY                      | Nine          | 343,000                             | 97,000                                | 9,000                             |