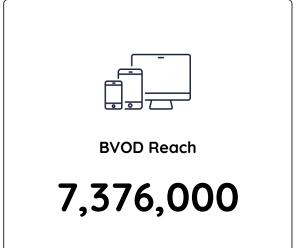

# People 25-54: Cumulative Reach for 16th Mar 2024 to 22nd Mar 2024

**National Total TV Reach** 

8,095,000

**Broadcast TV Reach** 

6,553,000

**BVOD Reach** 

3,699,000

| Rank | Description                                       | Network | Total TV National<br>Reach <b>⊕</b> | Total TV National<br>Average Audience | BVOD National<br>Average Audience |
|------|---------------------------------------------------|---------|-------------------------------------|---------------------------------------|-----------------------------------|
| 1    | SEVEN'S AFL: SATURDAY NIGHT FOOTBALL              | Seven   | 560,000                             | 175,000                               | 0                                 |
| 2    | SEVEN NEWS - SAT                                  | Seven   | 398,000                             | 211,000                               | 13,000                            |
| 3    | 9NEWS SATURDAY                                    | Nine    | 364,000                             | 204,000                               | 20,000                            |
| 4    | JASON BOURNE                                      | Nine    | 340,000                             | 93,000                                | 5,000                             |
| 5    | SPACE INVADERS                                    | Nine    | 313,000                             | 145,000                               | 22,000                            |
| 6    | A CURRENT AFFAIR -SAT                             | Nine    | 279,000                             | 156,000                               | 17,000                            |
| 7    | SEVEN'S HORSE RACING 2024                         | Seven   | 250,000                             | 34,000                                | 3,000                             |
| 8    | M- FORD V FERRARI (R)                             | Seven   | 207,000                             | 57,000                                | 2,000                             |
| 9    | WEEKEND SUNRISE - SAT                             | Seven   | 200,000                             | 106,000                               | 11,000                            |
| 10   | THE BIG BANG THEORY RPT                           | 10      | 199,000                             | 33,000                                | 1,000                             |
| 11   | GETAWAY                                           | Nine    | 189,000                             | 81,000                                | 9,000                             |
| 12   | WEEKEND SUNRISE - SAT - LATE                      | Seven   | 176,000                             | 94,000                                | 10,000                            |
| 13   | WEEKEND TODAY - SATURDAY                          | Nine    | 174,000                             | 86,000                                | 13,000                            |
| 14   | THE MORNING SHOW - WEEKEND                        | Seven   | 170,000                             | 61,000                                | 5,000                             |
| 15   | WEEKEND BREAKFAST-AM                              | ABC     | 165,000                             | 56,000                                | 4,000                             |
| 16   | 10 NEWS FIRST SAT                                 | 10      | 152,000                             | 56,000                                | 3,000                             |
| 17   | WEEKEND TODAY - SATURDAY - LATE                   | Nine    | 150,000                             | 79,000                                | 12,000                            |
| 18   | INTO THE BLUE 2: THE REEF                         | Nine    | 150,000                             | 41,000                                | 3,000                             |
| 19   | SEVEN'S AFL: SATURDAY NIGHT FOOTBALL - POST MATCH | Seven   | 144,000                             | 55,000                                | 0                                 |
| 20   | WEEKEND SUNRISE - SAT - EARLY                     | Seven   | 142,000                             | 66,000                                | 7,000                             |
| 21   | TODAY EXTRA - SATURDAY                            | Nine    | 139,000                             | 39,000                                | 7,000                             |
| 22   | WEEKEND TODAY - EARLY SATURDAY                    | Nine    | 137,000                             | 57,000                                | 9,000                             |
| 23   | ABC NEWS-SA                                       | ABC     | 130,000                             | 82,000                                | 8,000                             |
| 24   | SEVEN'S AFL: SATURDAY NIGHT FOOTBALL - PRE MATCH  | Seven   | 125,000                             | 73,000                                | 0                                 |
| 25   | AMBULANCE AUSTRALIA ENCORE                        | 10      | 125,000                             | 49,000                                | 1,000                             |
| 26   | BORDER SECURITY - AUSTRALIA'S FRONT LINE (R)      | Seven   | 119,000                             | 61,000                                | 3,000                             |
| 27   | LIFE AFTER LIFE-EV                                | ABC     | 119,000                             | 53,000                                | 15,000                            |
| 28   | LEGALLY BLONDE 2: RED, WHITE AND BLONDE -EV       | Nine    | 118,000                             | 26,000                                | 1,000                             |
| 29   | RENOVATE OR REBUILD                               | Nine    | 113,000                             | 42,000                                | 3,000                             |
| 30   | M- FORD V FERRARI-PM                              | Seven   | 113,000                             | 39,000                                | 1,000                             |

# People 16-39: Cumulative Reach for 16th Mar 2024 to 22nd Mar 2024

**National Total TV Reach** 

5,284,000

**Broadcast TV Reach** 

4,050,000

**BVOD** Reach

2,227,000

| Rank | Description                                        | Network | Total TV National<br>Reach <b>⊕</b> | Total TV National<br>Average Audience | BVOD National<br>Average Audience |
|------|----------------------------------------------------|---------|-------------------------------------|---------------------------------------|-----------------------------------|
| 1    | SEVEN'S AFL: SATURDAY NIGHT FOOTBALL               | Seven   | 247,000                             | 79,000                                | 0                                 |
| 2    | SEVEN NEWS - SAT                                   | Seven   | 152,000                             | 79,000                                | 6,000                             |
| 3    | 9NEWS SATURDAY                                     | Nine    | 141,000                             | 72,000                                | 10,000                            |
| 4    | SEVEN'S HORSE RACING 2024                          | Seven   | 124,000                             | 20,000                                | 2,000                             |
| 5    | SPACE INVADERS                                     | Nine    | 122,000                             | 45,000                                | 10,000                            |
| 6    | A CURRENT AFFAIR -SAT                              | Nine    | 112,000                             | 52,000                                | 8,000                             |
| 7    | JASON BOURNE                                       | Nine    | 100,000                             | 29,000                                | 3,000                             |
| 8    | M- FORD V FERRARI (R)                              | Seven   | 85,000                              | 24,000                                | 1,000                             |
| 9    | GETAWAY                                            | Nine    | 71,000                              | 31,000                                | 4,000                             |
| 10   | THE MORNING SHOW - WEEKEND                         | Seven   | 71,000                              | 21,000                                | 3,000                             |
| 1    | WEEKEND SUNRISE - SAT                              | Seven   | 66,000                              | 36,000                                | 5,000                             |
| 12   | WEEKEND SUNRISE - SAT - EARLY                      | Seven   | 61,000                              | 26,000                                | 3,000                             |
| 13   | SEVEN'S AFL: SATURDAY NIGHT FOOTBALL - POST MATCH  | Seven   | 60,000                              | 22,000                                | 0                                 |
| 14   | WEEKEND TODAY - SATURDAY - LATE                    | Nine    | 60,000                              | 25,000                                | 6,000                             |
| 15   | 10 NEWS FIRST SAT                                  | 10      | 60,000                              | 22,000                                | 1,000                             |
| 16   | THE BIG BANG THEORY RPT                            | 10      | 58,000                              | 10,000                                | 0                                 |
| 17   | WEEKEND TODAY - SATURDAY                           | Nine    | 57,000                              | 29,000                                | 6,000                             |
| 18   | TODAY EXTRA - SATURDAY                             | Nine    | 57,000                              | 20,000                                | 3,000                             |
| 19   | WEEKEND SUNRISE - SAT - LATE                       | Seven   | 57,000                              | 33,000                                | 5,000                             |
| 20   | THE DOG HOUSE AUSTRALIA ENCORE                     | 10      | 55,000                              | 28,000                                | 1,000                             |
| 21   | RENOVATE OR REBUILD                                | Nine    | 53,000                              | 17,000                                | 1,000                             |
| 22   | DAVID ATTENBOROUGH'S DYNASTIES II                  | Nine    | 49,000                              | 18,000                                | 1,000                             |
| 23   | RAGE                                               | ABC     | 47,000                              | 3,000                                 | 0                                 |
| 24   | BORDER SECURITY - AUSTRALIA'S FRONT LINE - DAY (R) | Seven   | 46,000                              | 24,000                                | 1,000                             |
| 25   | LEGALLY BLONDE 2: RED, WHITE AND BLONDE -EV        | Nine    | 45,000                              | 12,000                                | 1,000                             |
| 26   | LIFE AFTER LIFE-EV                                 | ABC     | 44,000                              | 24,000                                | 8,000                             |
| 27   | SEVEN'S AFL: SATURDAY NIGHT FOOTBALL - PRE MATCH   | Seven   | 44,000                              | 28,000                                | 0                                 |
| 28   | SEVEN NEWS AT 5                                    | Seven   | 44,000                              | 26,000                                | 2,000                             |
| 29   | THE DOG HOUSE                                      | 10      | 43,000                              | 22,000                                | 1,000                             |
| 30   | ABC NEWS-SA                                        | ABC     | 42,000                              | 28,000                                | 4,000                             |

## Grocery Shoppers (18+): Cumulative Reach for 16th Mar 2024 to 22nd Mar 2024

**National Total TV Reach** 

12,786,000

**Broadcast TV Reach** 

11,094,000

**BVOD Reach** 

5,259,000

| Description                                 | Network       | Total TV National<br>Reach <b>ூ</b> | Total TV National<br>Average Audience | BVOD National<br>Average Audience |
|---------------------------------------------|---------------|-------------------------------------|---------------------------------------|-----------------------------------|
| SEVEN NEWS - SAT                            | Seven         | 1,340,000                           | 820,000                               | 21,000                            |
| SEVEN'S AFL: SATURDAY NIGHT FOOTBALL        | Seven         | 1,256,000                           | 395,000                               | 0                                 |
| 9NEWS SATURDAY                              | Nine          | 1,121,000                           | 643,000                               | 32,000                            |
| A CURRENT AFFAIR -SAT                       | Nine          | 887,000                             | 555,000                               | 27,000                            |
| SPACE INVADERS                              | Nine          | 839,000                             | 412,000                               | 34,000                            |
| JASON BOURNE                                | Nine          | 806,000                             | 218,000                               | 8,000                             |
| ABC NEWS-SA                                 | ABC           | 782,000                             | 547,000                               | 14,000                            |
| SEVEN'S HORSE RACING 2024                   | Seven         | 676,000                             | 94,000                                | 4,000                             |
| LIFE AFTER LIFE-EV                          | ABC           | 661,000                             | 350,000                               | 29,000                            |
| GETAWAY                                     | Nine          | 639,000                             | 307,000                               | 14,000                            |
| ENDEAVOUR-RPT                               | ABC           | 545,000                             | 326,000                               | 3,000                             |
| WEEKEND SUNRISE - SAT                       | Seven         | 539,000                             | 296,000                               | 15,000                            |
| WEEKEND BREAKFAST-AM                        | ABC           | 489,000                             | 167,000                               | 6,000                             |
| WEEKEND SUNRISE - SAT - LATE                | Seven         | 480,000                             | 261,000                               | 14,000                            |
| M- FORD V FERRARI (R)                       | Seven         | 448,000                             | 118,000                               | 3,000                             |
| WEEKEND SUNRISE - SAT - EARLY               | Seven         | 439,000                             | 209,000                               | 11,000                            |
| THE MORNING SHOW - WEEKEND                  | Seven         | 438,000                             | 155,000                               | 7,000                             |
| 10 NEWS FIRST SAT                           | 10            | 430,000                             | 190,000                               | 5,000                             |
| BORDER SECURITY - AUSTRALIA'S FRONT LINE -  | DAY (R) Seven | 418,000                             | 229,000                               | 4,000                             |
| THE BIG BANG THEORY RPT                     | 10            | 402,000                             | 64,000                                | 1,000                             |
| WEEKEND TODAY - SATURDAY                    | Nine          | 395,000                             | 202,000                               | 19,000                            |
| BACK ROADS S10-ENCORE                       | ABC           | 393,000                             | 145,000                               | 3,000                             |
| BRITAIN'S MOST BEAUTIFUL ROAD               | SBS           | 386,000                             | 161,000                               | 4,000                             |
| SEVEN NEWS AT 5                             | Seven         | 380,000                             | 207,000                               | 5,000                             |
| BORDER SECURITY - AUSTRALIA'S FRONT LINE (F | Seven         | 378,000                             | 205,000                               | 5,000                             |
| WEEKEND TODAY - SATURDAY - LATE             | Nine          | 364,000                             | 193,000                               | 17,000                            |
| THE DOG HOUSE                               | 10            | 363,000                             | 179,000                               | 2,000                             |
| 9NEWS: FIRST AT FIVE                        | Nine          | 362,000                             | 217,000                               | 8,000                             |
| THE DOG HOUSE AUSTRALIA ENCORE              | 10            | 351,000                             | 140,000                               | 2,000                             |
| TODAY EXTRA - SATURDAY                      | Nine          | 343,000                             | 97,000                                | 9,000                             |