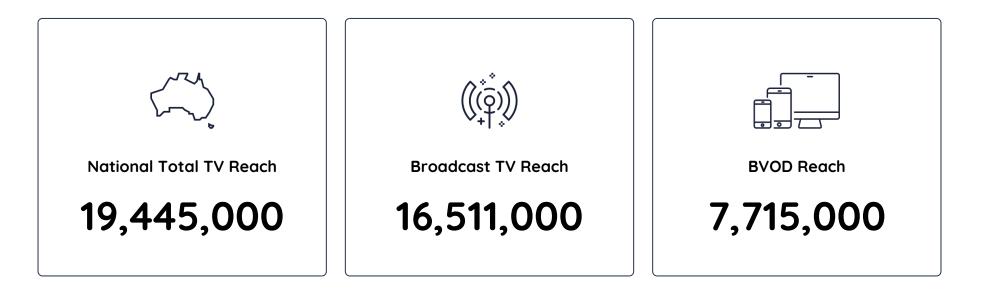

# Wed 31st Jan 2024 Total TV Consolidated 7 Top 30 Programs

Ranked on reach

#### Reach totals and program rankings

Total People People 25-54 People 16-39 Grocery Shoppers (18+)



### Total People: Cumulative Reach for 31st Jan 2024 to 6th Feb 2024



## **Total People**



| <b>‹</b> | Description                    | Network | Total TV National Reach<br>♥ | Total TV National<br>Audience | BVOD National<br>Audience |
|----------|--------------------------------|---------|------------------------------|-------------------------------|---------------------------|
| MARRI    | ED AT FIRST SIGHT -WED         | Nine    | 2,927,000                    | 1,817,000                     | 601,000                   |
| SEVEN    | NEWS                           | Seven   | 2,093,000                    | 1,281,000                     | 45,000                    |
| 9NEWS    | 5                              | Nine    | 1,779,000                    | 1,034,000                     | 61,000                    |
| AUSTR    | ALIAN IDOL - WED