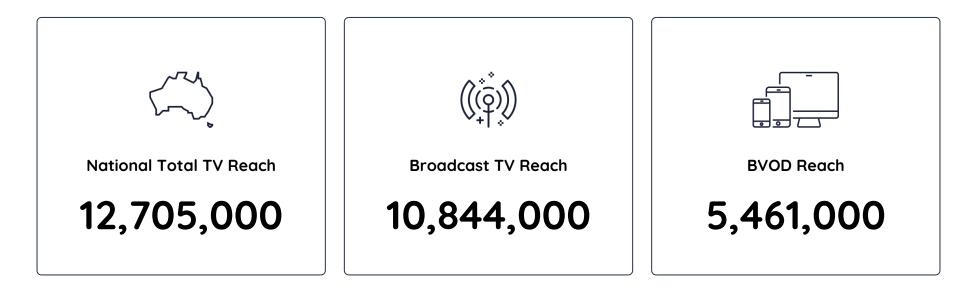

#### Source:

VOZ 5.0 National Total TV

Total TV includes National Broadcast TV (including 'spill'\*) and National BVOD.