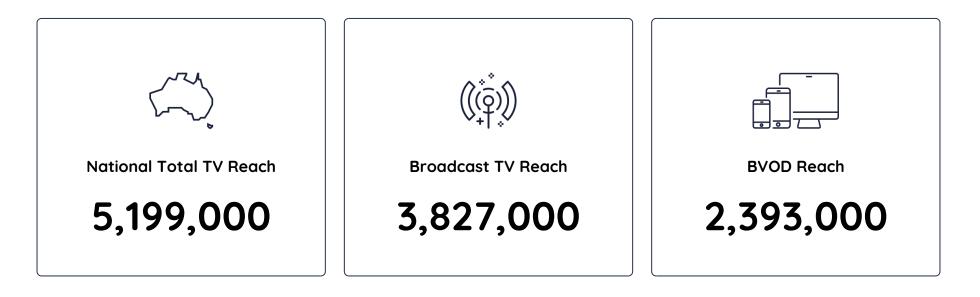

TODAY EXTRA                         | Nine    | 141,000                      | 54,000                        | 10,000                    |
| F   | PLANET AMERICA-LE                   | ABC     | 139,000                      | 88,000                        | 14,000                    |
| 5   | SEVEN NEWS AT 4                     | Seven   | 138,000                      | 66,000                        | 5,000                     |
| A   | ABC NEWS MORNINGS-AM                | ABC     | 137,000                      | 25,000                        | 4,000                     |
| ) 1 | IO NEWS FIRST                       | 10      | 137,000                      | 59,000                        | 5,000                     |



## People 16-39: Cumulative Reach for 31st Jan 2024 to 6th Feb 2024



## People 16-39



| ۱k | Description                         | Network | Total TV National Reach<br>♥ | Total TV National<br>Audience | BVOD National<br>Audience |
|----|-------------------------------------|---------|------------------------------|-------------------------------|---------------------------|
|    | MARRIED AT FIRST SIGHT -WED         | Nine    | 745,000                      | 509,000                       | 263,000                   |
|    | AUSTRALIAN SURVIVOR WED             | 10      | 325,000                      | 219,000                       | 72,000                    |
|    | CLARKSON'S FARM                     | Nine    | 297,000                      | 72,000                        | 13,000                    |
|    | AUSTRALIAN IDOL - WED               | Seve