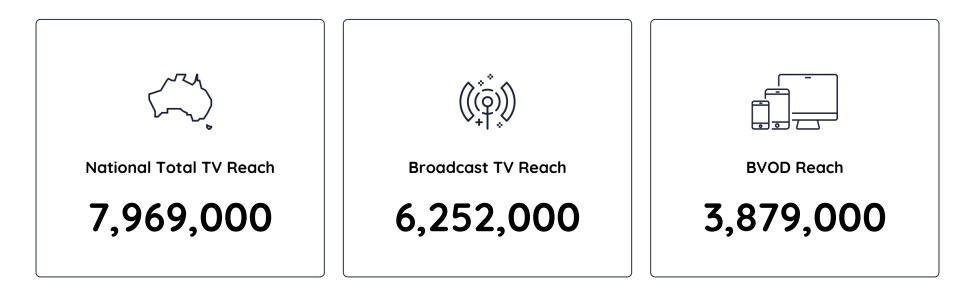

IN  | TERNATIONAL                    | 10      | 584,000                      | 223,000                       | 9,000                     |
| THE M    | ORNING SHOW                    | Seven   | 559,000                      | 226,000                       | 13,000                    |
| HARD     | QUIZ S8 RPT                    | ABC     | 540,000                      | 277,000                       | 7,000                     |
| DEAL     | DR NO DEAL                     | 10      | 536,000                      | 328,000                       | 39,000                    |
| PLANE    | T AMERICA-LE                   | ABC     | 518,000                      | 337,000                       | 28,000                    |



## People 25-54: Cumulative Reach for 31st Jan 2024 to 6th Feb 2024



## People 25-54



| ık  | Description                         | Network | Total TV National Reach<br>♥ | Total TV National<br>Audience | BVOD National<br>Audience |
|-----|-------------------------------------|---------|------------------------------|-------------------------------|---------------------------|
|     | MARRIED AT FIRST SIGHT -WED         | Nine    | 1,340,000                    | 911,000                       | 400,000                   |
| A   | AUSTRALIAN SURVIVOR WED             | 10      | 638,000                      | 403,000                       | 119,000                   |
|     | CLARKSON'S FARM                     | Nine    | 615,000                      | 147,000                       | 22,000                    |
| A   | AUSTRALIAN IDOL - WED